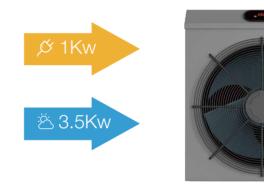

• Easy for installation, Plug & Play available

• Heating water up to 40°C

• Super energy saving, pay 1kW get 4.5kW energy in return

• Eco-friendly Gas R32 R32 Heat pump can reduce 75% of global warming gas emissions