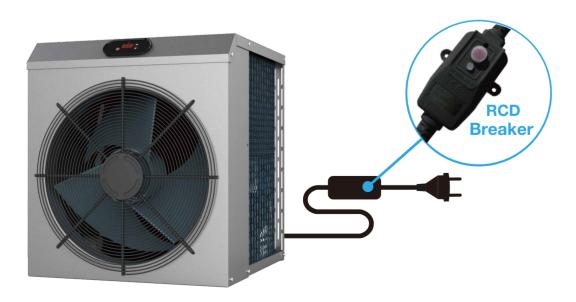

• Easy for installation, Plug & Play available

• Heating water up to 40°C

• Super energy saving, pay 1kW get 4.5kW energy in return

• Eco-friendly Gas R32 R32 Heat pump can reduce 75% of global warming gas emissions