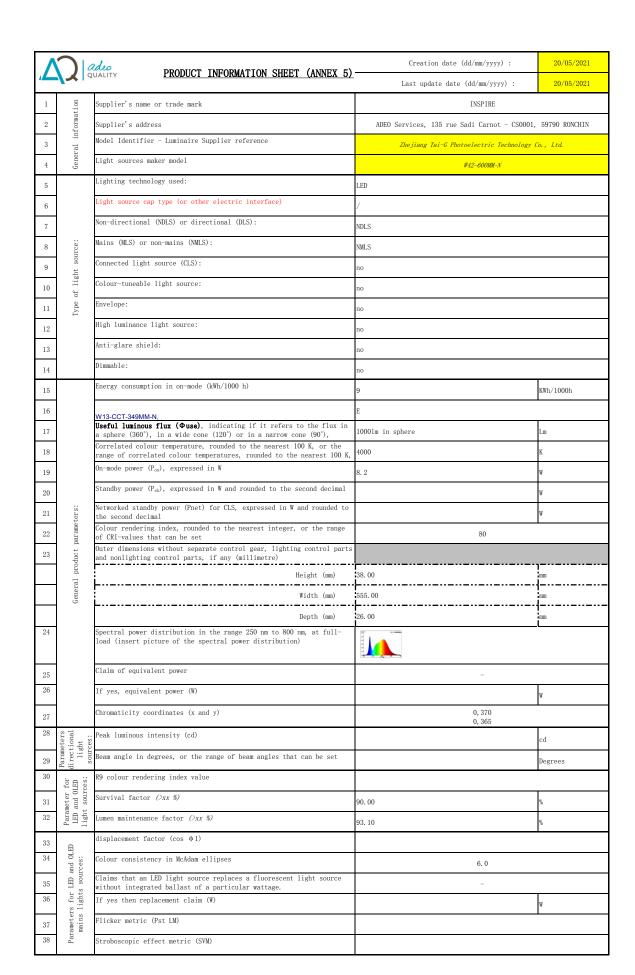

| ^ | ) a    | LIGHT SOURCE REMOVING INSTRUCTION               | Creation date (dd/mm/yyyy) : 20/05/2021                    |  |
|---|--------|-------------------------------------------------|------------------------------------------------------------|--|
|   | Z   Q∪ | ALITY                                           | Last update date (dd/mm/yyyy) : 20/05/2021                 |  |
| 1 | tion   | Supplier's name or trade mark                   | INSPIRE                                                    |  |
| 2 | ıforma | Supplier's address                              | ADEO Services, 135 rue Sadi Carnot - CS0001, 59790 RONCHIN |  |
| 3 | nera   | Model Identifier - Luminaire Supplier reference | Zhejiang Tai-G Photoelectric Technology Co., Ltd.          |  |
| 4 |        | Light sources maker model                       | W42-400MM-N, W42-600MM-N                                   |  |

Instructions on how to remove lighting control parts and/or non-lighting parts, if any, or how to switch them off or minimise their power consumption during light source testing

|        | Explaination of the step                            | Pictures                                     | Tools               |
|--------|-----------------------------------------------------|----------------------------------------------|---------------------|
| Step 1 | Open the end cap                                    |                                              | Slotted screwdriver |
| Step 2 | Cut the line between the light source and the drive |                                              | scissors            |
| Step 3 | Take out the light strip                            |                                              | By hand             |
| Step 4 | The light source is attached to the cover           | Poddie o o o o o o o o o o o o o o o o o o o | By hand             |
| Step 5 |                                                     |                                              |                     |
| Step 6 |                                                     |                                              |                     |
| Step 7 |                                                     |                                              |                     |