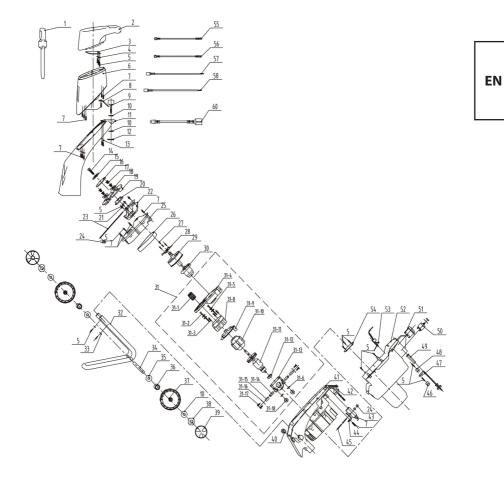

## **EXPLODED VIEW WITH PARTS LIST**

## **EXPLODED VIEW WITH PARTS LIST**

| Part no. | Description            | Part no. | Description            |
|----------|------------------------|----------|------------------------|
| 1        | Plunge rod             | 31-11    | Rotor                  |
| 2        | Feeder hopper          | 31-12    | Bearing                |
| 3        | Splash guard           | 31-13    | Motor rear support     |
| 4        | Press bar              | 31-14    | Carbon brush           |
| 5        | Screw                  | 31-15    | Brush holder           |
| 6        | Upper housing          | 31-16    | Brush holder clamp     |
| 7        | Screw                  | 31-17    | Screw                  |
| 8        | Switch pin             | 31-18    | Nut                    |
| 9        | Knob                   | 32       | Support base           |
| 10       | Washer                 | 33       | Washer                 |
| 11       | Lower housing          | 34       | Fix rod                |
| 12       | Forelock               | 35       | Washer                 |
| 13       | Washer                 | 36       | Support sleeve         |
| 14       | Screw                  | 37       | Wheel                  |
| 15       | Washer                 | 38       | Nut                    |
| 16       | Spacer                 | 39       | Protection sleeve      |
| 17       | Screw                  | 40       | Plastic pin            |
| 18       | Blade                  | 41       | Motor base             |
| 19       | Static blade           | 42       | Fixed nut              |
| 20       | Transmission shaft     | 43       | Switch                 |
| 21       | Washer                 | 44       | Switch fixed board     |
| 22       | Dust against plate     | 45       | Screw                  |
| 23       | Pull rod               | 46       | Cable wire             |
| 24       | Nut                    | 47       | Electric wire          |
| 25       | Reduce box upper cover | 48       | Cable clamp            |
| 26       | Belt                   | 49       | Cable sleeve           |
| 27       | Screw                  | 50       | Overcurrent protection |
| 28       | Helix                  | 51       | Switch                 |
| 29       | Big belt pulley        | 52       | Motor box              |
| 30       | Eccentric wheel        | 53       | Soft start             |
| 31       | Motor assembly         | 54       | Dustproof board        |
| 31-1     | Small belt pulley      | 55       | Connecting wire        |
| 31-2     | Stator screw           | 56       | Connecting wire        |
| 31-3     | Screw                  | 57       | Connecting wire        |
| 31-4     | Reduce box lower cover | 58       | Connecting wire        |
| 31-5     | Washer                 | 60       | Connecting wire        |
| 31-6     | Washer                 |          |                        |
| 31-8     | Motor front support    |          |                        |
| 31-9     | Wind screen            |          |                        |
| 31-10    | Stator                 |          |                        |