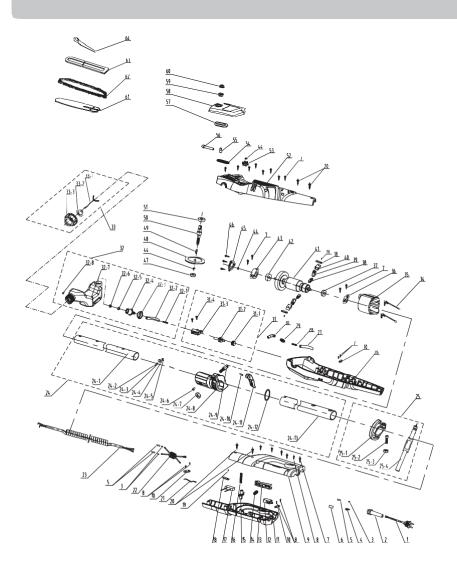

## **8.EXPLODED VIEW WITH PART LIST**

## **8.EXPLODED VIEW WITH PART LIST**

| Exploded no. | Description                    | Exploded no. | Description                | Exploded.no | Description            |
|--------------|--------------------------------|--------------|----------------------------|-------------|------------------------|
| 1            | Cable                          | 25-1         | The belt ring              | 45          | Bearing pressure plate |
| 2            | Cable sleeve                   | 25-2         | Screw                      | 46          | Screw                  |
| 3            | Copper strip                   | 25-3         | Nut                        | 47          | Bearing                |
| 4            | Female Terminal                | 25-4         | Belt                       | 48          | Gear                   |
| 5            | Heat shrinkable tube           | 26           | Left housing               | 49          | Woodruff key           |
| 6            | Heat shrinkable tube           | 27           | Transparent oil tube       | 50          | Output shaft           |
| 7            | Screw                          | 28           | Finalize the spring        | 51          | Bearing                |
| 8            | Screw                          | 29           | Tubing connector           | 52          | Right housing          |
| 9            | Right handle                   | 30           | Rubber connector           | 53          | Sprocket               |
| 10           | Cable clamp                    | 31           | Oil pump assy              | 54          | Oil-out seal ring      |
| 11           | Left handle                    | 31-1         | Worm gear tooth            | 55          | nut                    |
| 12           | Control switch                 | 31-2         | Worm gear                  | 56          | Tighten screw          |
| 13           | Switch button                  | 31-3         | Oil pump                   | 57          | End cap seal ring      |
| 14           | Spring                         | 31-4         | Screw                      | 58          | End cover              |
| 15           | The self-locking button        | 32           | Oil box assy'              | 59          | Spindle cover          |
| 16           | The self-locking button spring | 32-1         | Finalize the design spring | 60          | Hexagon nut            |
| 17           | Capacitance                    | 32-2         | Transparent oil tube       | 62          | Bar                    |
| 18           | Pressing plate                 | 32-3         | Oil outlet seal ring       | 63          | Chain                  |
| 19           | Screw                          | 32-4         | Oil connector              | 64          | Guide bar sleeve       |
| 20           | Screw                          | 32-5         | Sponge                     | 65          | Spanner                |
| 21           | Binding wire                   | 32-6         | End cap                    |             |                        |
| 22           | Inductance                     | 32-7         | Oil tank                   |             |                        |
| 23           | Connection wire                | 32-8         | Valve                      |             |                        |
| 24           | The pipe assay'                | 33           | Fuel tank cap assay        |             |                        |
| 24-1         | Middle rube                    | 33-1         | Lost the link              |             |                        |
| 24-2         | Screw                          | 33-2         | The oil cap seal ring      |             |                        |
| 24-3         | Washer                         | 33-3         | The oil cap                |             |                        |
| 24-4         | Flat gasket                    | 34           | Connecting wire            |             |                        |
| 24-5         | Six angle lock nut             | 35           | Stator                     |             |                        |
| 24-6         | Fixed pin                      | 36           | Bearing sleeve             |             |                        |
| 24-7         | Hexagon nut                    | 37           | bearing                    |             |                        |
| 24-8         | The connection bracket         | 38           | Carbon brush               |             |                        |
| 24-9         | Piece of adjusting bolt        | 39           | Bush                       |             |                        |
| 24-10        | Cylindrical pin                | 40           | Brush shell                |             |                        |
| 24-11        | Adjustment of button           | 41           | The rotor assay            |             |                        |
| 24-12        | Ring                           | 42           | bearing                    |             |                        |
| 24-13        | Tube                           | 43           | Bearing sleeve             |             |                        |
| 25           | The belt ring assay'           | 44           | E-ring                     |             |                        |