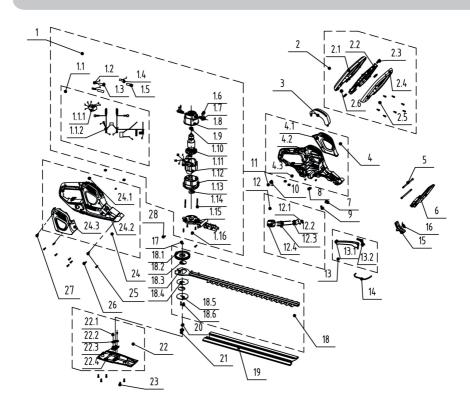

## **8.EXPLODED VIEW WITH PARTS LIST**

## **8.EXPLODED VIEW WITH PARTS LIST**

| POS   | DESCRIPTION                     | POS  | DESCRIPTION                   | POS  | DESCRIPTION        |
|-------|---------------------------------|------|-------------------------------|------|--------------------|
| 1     | Motor and connection wire assy  | 4.1  | Left cover                    | 18.6 | Pin                |
| 1.1   | Switch and connection wire assy | 4.2  | Left housing                  | 19   | Blade cover        |
| 1.1.1 | Switch                          | 4.3  | Screw                         | 20   | Gasket             |
| 1.1.2 | Connection wire assy            | 5    | Screw                         | 21   | Bolt sleeve        |
| 1.2   | Female terminal                 | 6    | Guard                         | 22   | Bottom cover assy  |
| 1.3   | Heat-shrinkable tube            | 7    | Indicator cover               | 22.1 | Screw              |
| 1.4   | Copper strip                    | 8    | Nut                           | 22.2 | Gasket             |
| 1.5   | Heat-shrinkable tube            | 9    | Spring                        | 22.3 | Fixing base        |
| 1.6   | Screw                           | 10   | Pressing plate                | 22.4 | Bottom cover       |
| 1.7   | Carbon brush                    | 11   | Scerw                         | 23   | Screw              |
| 1.8   | Carbon brush holder             | 12   | Plug base assy                | 24   | Right housing assy |
| 1.9   | Bearing                         | 12.1 | Screw                         | 24.1 | Screw              |
| 1.10  | Rotor assy                      | 12.2 | Fixing plate                  | 24.2 | Right housing      |
| 1.11  | Stator assy                     | 12.3 | Plug and connection wire assy | 24.3 | Right cover        |
| 1.12  | Bracket                         | 12.4 | Plug base                     | 25   | Screw              |
| 1.13  | Bearing                         | 13   | Rear trigger assy             | 26   | Screw              |
| 1.14  | Screw                           | 13.1 | Rear trigger                  | 27   | Screw              |
| 1.15  | Aluminum bracket                | 13.2 | Rear rotational rod           | 28   | Screw              |
| 1.16  | Screw                           | 14   | Steel wire rod                |      |                    |
| 2     | Front handle assy               | 15   | Rotational rod                |      |                    |
| 2.1   | Upper handle                    | 16   | Reset spring                  |      |                    |
| 2.2   | Front trigger                   | 17   | Gasket                        |      |                    |
| 2.3   | Spring                          | 18   | Blade gear assy               |      |                    |
| 2.4   | Lower handle                    | 18.1 | Gear                          |      |                    |
| 2.5   | Screw                           | 18.2 | Eccentric gear                |      |                    |
| 2.6   | Nut                             | 18.3 | Blade assy                    |      |                    |
| 3     | Top cover                       | 18.4 | Gasket                        |      |                    |
| 4     | Left housing assy               | 18.5 | Gasket                        |      |                    |