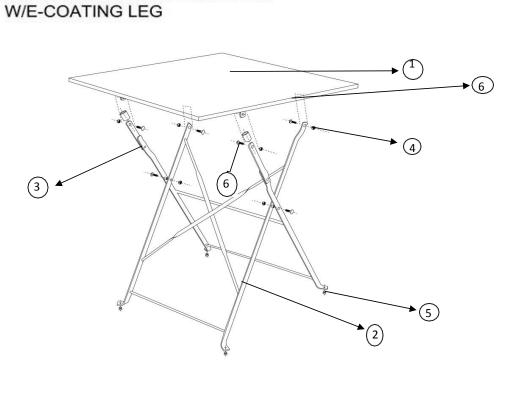

## **PRODUCT COMPOSITION DETAILS** Material QTY Covering / veneer / finishing Code Type of elements Type: for wooden parts don't Characteristics / dimensions forget to fill in the sheet 4 POWDER COATING TABLE TOP STEEL 1 E-LEG TUBE 2 STEEL COATING GALVANIZ RIVET 2 STEEL ED IN WHITE GALVANIZ ED IN Nut 6 STEEL WHITE FOOT CAP 4 PLASTIC WHITE pp GALVANIZ SCREW STEEL M5X15MM ED IN 6 WHITE

EXPLODED DRAWING