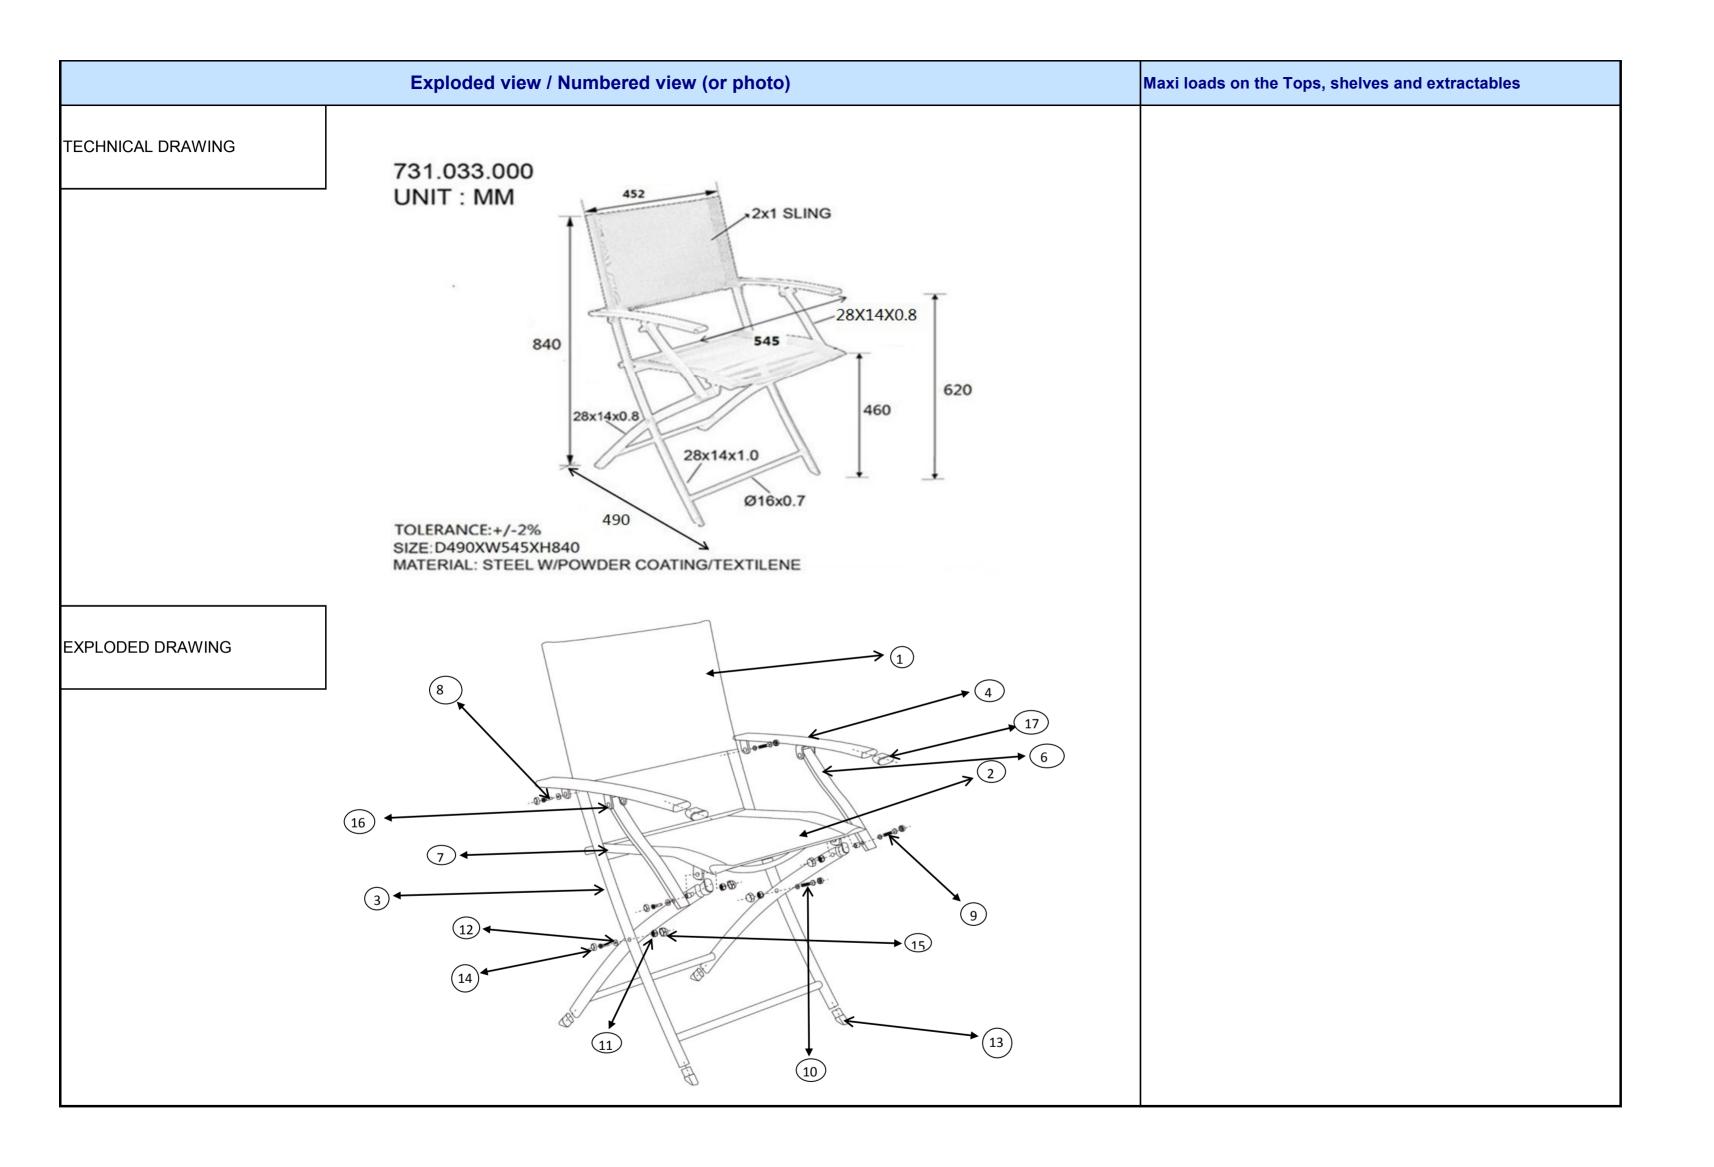

## **PRODUCT COMPOSITION DETAILS**

| Code | Type of elements     | QTY | Material                                                    |                              |                               |  |
|------|----------------------|-----|-------------------------------------------------------------|------------------------------|-------------------------------|--|
|      |                      |     | Type : for wooden parts don't forget to fill in the sheet 4 | Characteristics / dimensions | Covering / veneer / finishing |  |
| 1    | BACK CLOTH           | 1   |                                                             | TEXTILENE 2X1                | SEWING                        |  |
| 2    | SEAT CLOTH           | 1   |                                                             | TEXTILENE 2X1                | SEWING                        |  |
| 3    | LEG TUBE             | 2   |                                                             | STEEL                        | POWDER<br>COATING             |  |
| 4    | AMR TUBE             | 2   |                                                             | STEEL                        | POWDER<br>COATING             |  |
| 5    | BACK SUPPORTING TUBE | 1   |                                                             | STEEL                        | POWDER<br>COATING             |  |
| 6    | ARM SUPPORTING TUBE  | 2   |                                                             | STEEL                        | POWDER<br>COATING             |  |
| 7    | SEAT FRAME           | 1   |                                                             | STEEL                        | POWDER<br>COATING             |  |
| 8    | GALVANIZED SCREW 1   | 2   |                                                             | STEEL,M6X18MM                | GALVANIZED IN<br>BLACK        |  |
| 9    | GALVANIZED SCREW 2   | 2   |                                                             | STEEL,M6X60MM                | GALVANIZED IN<br>BLACK        |  |
| 10   | GALVANIZED SCREW 3   | 2   |                                                             | STEEL,M6X40MM                | GALVANIZED IN<br>BLACK        |  |
| 11   | NUTS                 | 6   |                                                             | STEEL                        | GALVANIZED IN<br>BLACK        |  |
| 12   | WASHER               | 6   |                                                             | STEEL                        | GALVANIZED IN<br>BLACK        |  |
| 13   | FOOT CAP             | 4   |                                                             | PLASTIC PP                   | BLACK                         |  |
| 14   | SCREW CAP            | 6   |                                                             | PLASTIC PE                   | BLACK                         |  |
| 15   | NUTS CAP             | 6   |                                                             | PLASTIC PE                   | BLACK                         |  |
| 16   | RIVET                | 2   |                                                             | STEEL                        | GALVANIZED                    |  |
| 17   | ARM CAP              | 2   |                                                             | PLASTIC PP                   | BLACK                         |  |
|      |                      |     |                                                             |                              |                               |  |
|      |                      |     |                                                             |                              |                               |  |
|      |                      |     |                                                             |                              |                               |  |