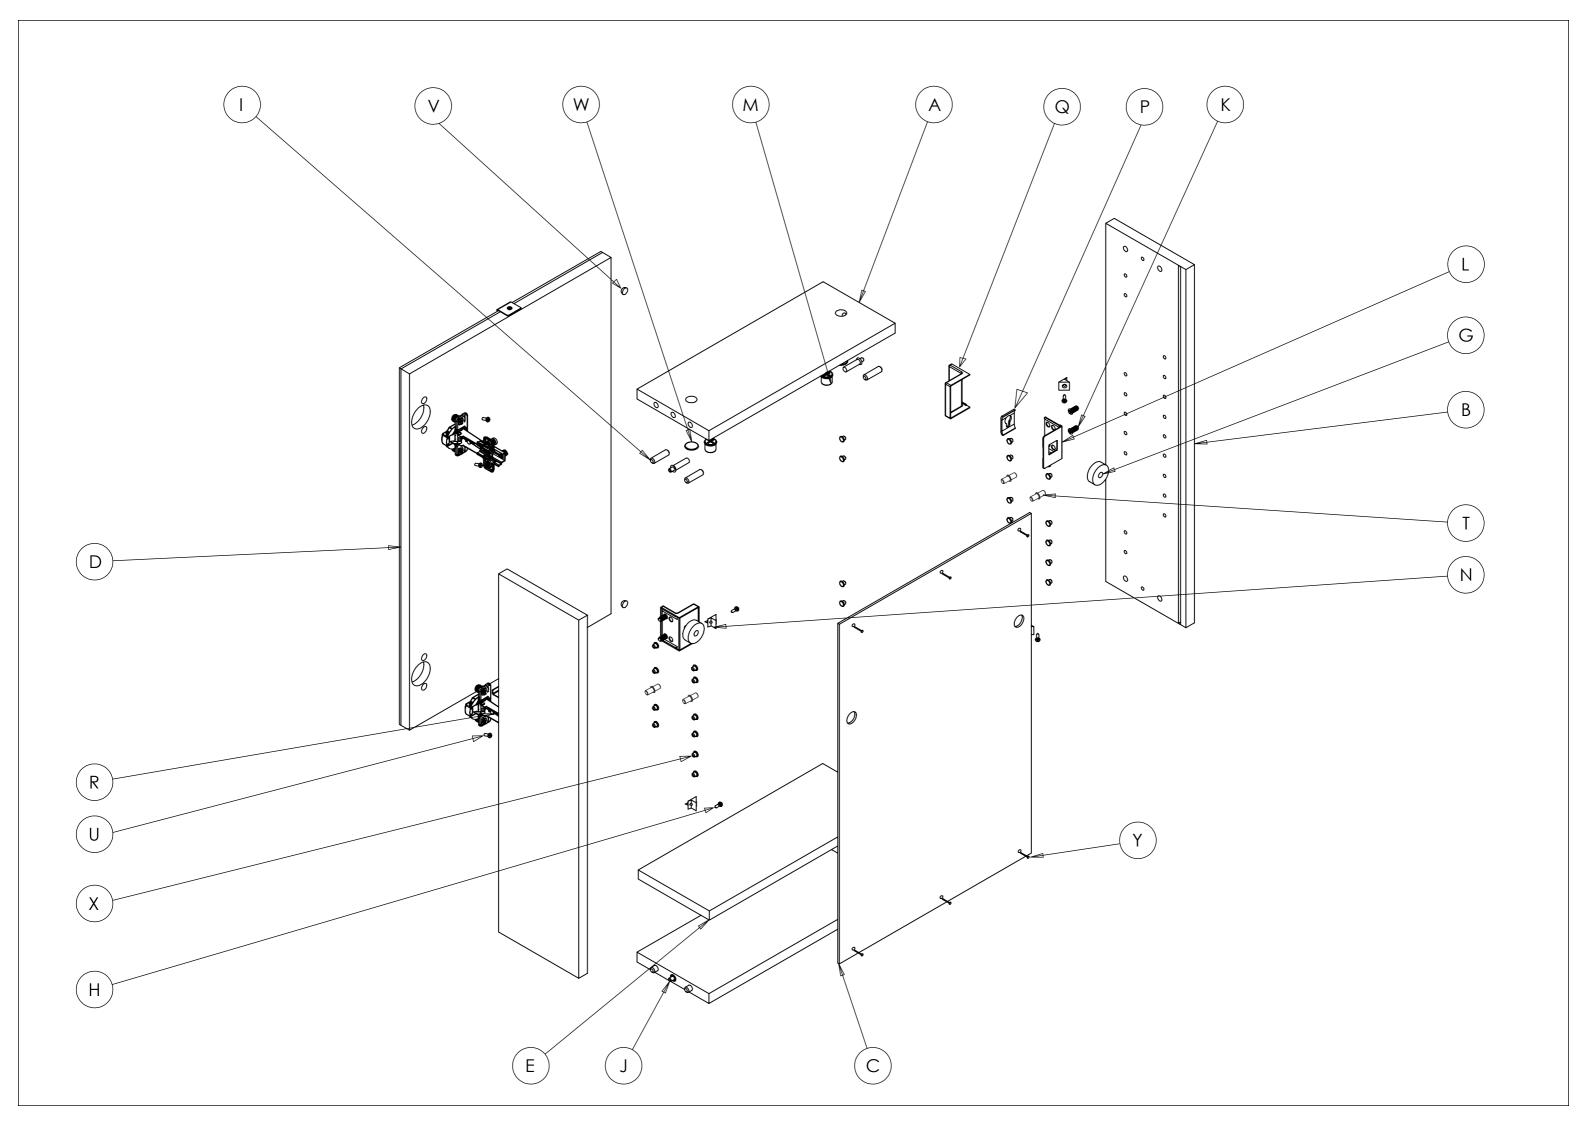

| PART NO. | DESCRIPTION                          | QUANTITY |
|----------|--------------------------------------|----------|
| А        | TOP AND BOTTOM PANEL                 | 2        |
| В        | SIDE PANEL                           | 2        |
| С        | BACK PANEL                           | 1        |
| D        | MIRRORED DOOR                        | 1        |
| E        | ADJUSTABLE SHELF                     | 1        |
| Н        | 3X15MM SELF-TAPPING SCREW            | 4        |
| I        | WOOD DOWEL                           | 8        |
| J        | CONNECTING ROD                       | 4        |
| К        | 6X13MM FLAT HEAD SCREW               | 4        |
| L        | L SHAPE HANGING PIECE                | 2        |
| М        | ECCENTRIC WHEEL                      | 4        |
| Ν        | PLASTIC STOPPLE FOR BACK             | 4        |
| G        | PLASTIC WASHER FOR WALL              | 2        |
| Р        | ADJUSTABLE PIECE FOR HANGER          | 2        |
| Q        | L SHAPE DECORATIVE COVER FOR HANGER  | 2        |
| R        | HINGE                                | 2        |
| Т        | SHELF SUPPORT                        | 4        |
| U        | 4X11MM FLAT HEAD SCREW               | 4        |
| V        | DOOR STOPPER                         | 1        |
| W        | DECORATIVE COVER FOR ECCENTRIC WHEEL | 4        |
| Х        | SMALL HOLE PLUG                      | 24       |
| Y        | 3X16MM SELF TAPPING SCREW            | 6        |
|          |                                      |          |

## Product exploded view

ADEO Ref:846384 EAN Code:3276000448372