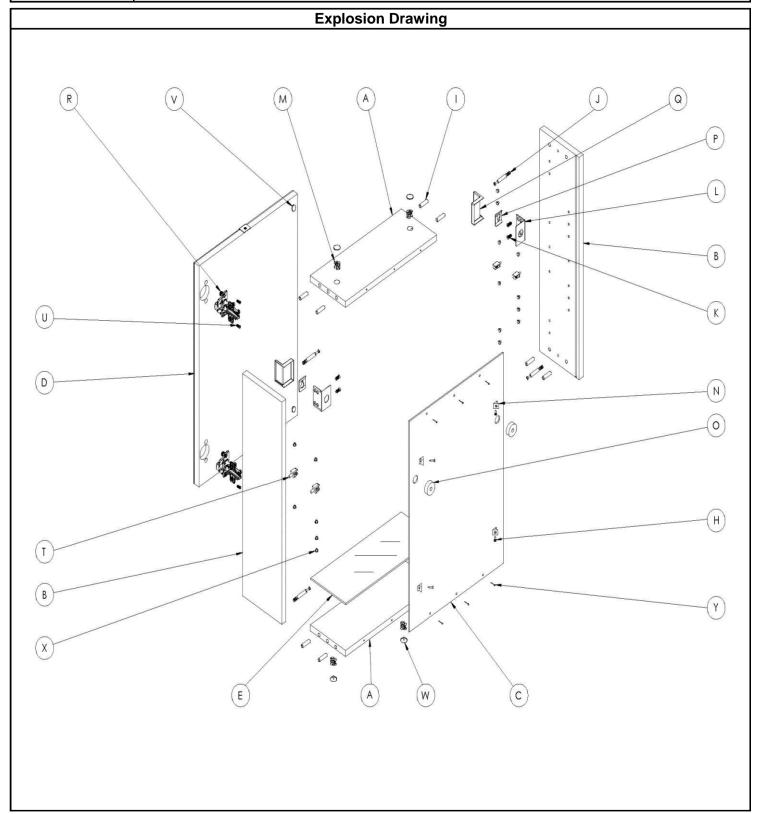

| Parts No. | Quantity | Spec         | Material & Surface process                                                                                                      |
|-----------|----------|--------------|---------------------------------------------------------------------------------------------------------------------------------|
| А         | 2 pcs    | 350×135×15mm | Top and bottom panel, 15mm particle board 2 face white melamine, 2 long side PVC banding, back with holes for eccentric wheels. |

| BOM List for Products |               |                                   |                                                                                                                                                                                                                 |  |  |  |  |
|-----------------------|---------------|-----------------------------------|-----------------------------------------------------------------------------------------------------------------------------------------------------------------------------------------------------------------|--|--|--|--|
| ADEO Ref              | 846384        |                                   |                                                                                                                                                                                                                 |  |  |  |  |
| EAN Code              | 3276000448372 |                                   |                                                                                                                                                                                                                 |  |  |  |  |
| В                     | 2 pcs         | 580×151×15mm                      | Side panel, 15mm MDF 1 face white melamine, surface white wrapped, 2 short side PVC banding, back with holes for connecting rod, wood dowel, hinge and glass shelf support.                                     |  |  |  |  |
| С                     | 1 pc          | 550×360×3mm                       | Back panel, 3mm MDF 2 face white melamine, with holes for hanger and Ø3 screw.                                                                                                                                  |  |  |  |  |
| D                     | 1 pc          | 580×378×18mm                      | Mirror door, 15mm particle board 2 face white melamine, 4 side PVC banding, 3mm mirror with explosion-proof film glued on, upper and down with 3mm thickness mirror's harder corner. Back with holes for hinge. |  |  |  |  |
| E                     | 1 pc          | 341×131×6mm                       | Glass shelf, 6mm tempered glass                                                                                                                                                                                 |  |  |  |  |
| Y                     | 0.54          | d0::40                            | Otainlana ataul                                                                                                                                                                                                 |  |  |  |  |
|                       | 6 pcs         | Ø3×16 screw                       | Stainless steel                                                                                                                                                                                                 |  |  |  |  |
| Н                     | 4 pcs         | Ø3×15 screw                       | Iron nickel plating                                                                                                                                                                                             |  |  |  |  |
| K                     | 4 pcs         | Ø6×13 screw                       | Galvanized iron                                                                                                                                                                                                 |  |  |  |  |
| U                     | 4 pcs         | Ø4×11 screw                       | Iron nickel plating                                                                                                                                                                                             |  |  |  |  |
| V                     | 2 in 1        | silicon pad                       | Silicon                                                                                                                                                                                                         |  |  |  |  |
| Т                     | 4 pcs         | glass shelf support               | Zinc alloy                                                                                                                                                                                                      |  |  |  |  |
| W                     | 4 pcs         | plastci cover for eccentric wheel | Plastic                                                                                                                                                                                                         |  |  |  |  |
| Х                     | 16 pcs        | stopper                           | Plastic                                                                                                                                                                                                         |  |  |  |  |
| J                     | 4 pcs         | connecting rod                    | Galvanized iron                                                                                                                                                                                                 |  |  |  |  |
| I                     | 8 pcs         | wood dowel                        | wood                                                                                                                                                                                                            |  |  |  |  |
| 0                     | 2 pcs         | Back spacer hanger                | Plastic                                                                                                                                                                                                         |  |  |  |  |
| М                     | 4 pcs         | eccentric wheel                   | Zinc alloy                                                                                                                                                                                                      |  |  |  |  |
| Р                     | 2 pcs         | adjustable metal plate            | Galvanized iron                                                                                                                                                                                                 |  |  |  |  |
| L                     | 2 pcs         | hanger                            | Galvanized iron                                                                                                                                                                                                 |  |  |  |  |
| N                     | 4 pcs         | plastic support                   | plastic                                                                                                                                                                                                         |  |  |  |  |
| Q                     | 2 pcs         | plastic cover                     | Plastic                                                                                                                                                                                                         |  |  |  |  |
| R                     | 2 pcs         | Hinge                             | Cold rolled steel plated with nickel                                                                                                                                                                            |  |  |  |  |