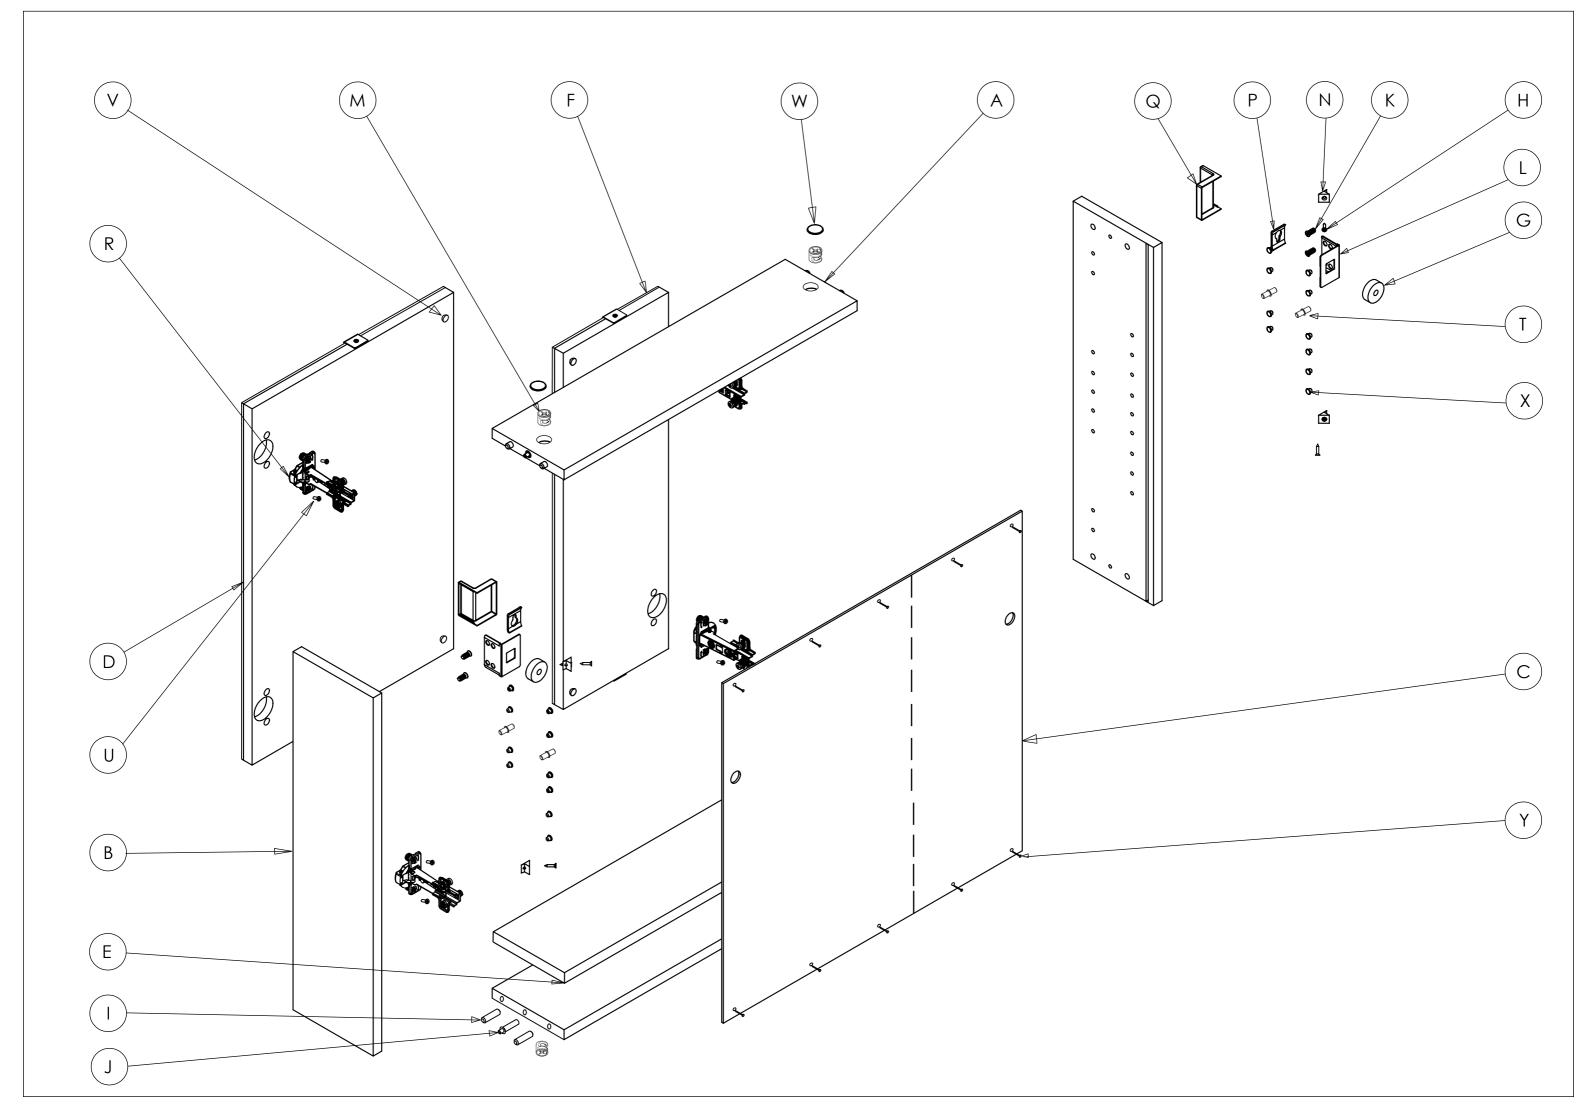

| DESCRIPTION                          | QUANTITY                                                                                                                                                                                                                                                                                                                                                                                                                              |
|--------------------------------------|---------------------------------------------------------------------------------------------------------------------------------------------------------------------------------------------------------------------------------------------------------------------------------------------------------------------------------------------------------------------------------------------------------------------------------------|
| TOP AND BOTTOM PANEL                 | 2                                                                                                                                                                                                                                                                                                                                                                                                                                     |
| SIDE PANEL                           | 2                                                                                                                                                                                                                                                                                                                                                                                                                                     |
| BACK PANEL                           | 1                                                                                                                                                                                                                                                                                                                                                                                                                                     |
| BIG MIRRORED DOOR                    | 1                                                                                                                                                                                                                                                                                                                                                                                                                                     |
| ADJUSTABLE SHELF                     | 1                                                                                                                                                                                                                                                                                                                                                                                                                                     |
| SMALL MIRRORED DOOR                  | 1                                                                                                                                                                                                                                                                                                                                                                                                                                     |
| 3X15MM SELF-TAPPING SCREW            | 4                                                                                                                                                                                                                                                                                                                                                                                                                                     |
| WOOD DOWEL                           | 8                                                                                                                                                                                                                                                                                                                                                                                                                                     |
| CONNECTING ROD                       | 4                                                                                                                                                                                                                                                                                                                                                                                                                                     |
| 6X13MM FLAT HEAD SCREW               | 4                                                                                                                                                                                                                                                                                                                                                                                                                                     |
| L SHAPE HANGING PIECE                | 2                                                                                                                                                                                                                                                                                                                                                                                                                                     |
| ECCENTRIC WHEEL                      | 4                                                                                                                                                                                                                                                                                                                                                                                                                                     |
| PLASTIC STOPPLE FOR BACK             | 4                                                                                                                                                                                                                                                                                                                                                                                                                                     |
| PLASTIC WASHER FOR WALL              | 2                                                                                                                                                                                                                                                                                                                                                                                                                                     |
| ADJUSTABLE PIECE FOR HANGER          | 2                                                                                                                                                                                                                                                                                                                                                                                                                                     |
| L SHAPE DECORATIVE COVER FOR HANGER  | 2                                                                                                                                                                                                                                                                                                                                                                                                                                     |
| HINGE                                | 4                                                                                                                                                                                                                                                                                                                                                                                                                                     |
| SHELF SUPPORT                        | 4                                                                                                                                                                                                                                                                                                                                                                                                                                     |
| 4X11MM FLAT HEAD SCREW               | 8                                                                                                                                                                                                                                                                                                                                                                                                                                     |
| DOOR STOPPER                         | 2                                                                                                                                                                                                                                                                                                                                                                                                                                     |
| DECORATIVE COVER FOR ECCENTRIC WHEEL | 4                                                                                                                                                                                                                                                                                                                                                                                                                                     |
| SMALL HOLE PLUG                      | 20                                                                                                                                                                                                                                                                                                                                                                                                                                    |
| 3X16MM SELF TAPPING SCREW            | 10                                                                                                                                                                                                                                                                                                                                                                                                                                    |
|                                      |                                                                                                                                                                                                                                                                                                                                                                                                                                       |
|                                      | TOP AND BOTTOM PANELSIDE PANELBACK PANELBACK PANELBIG MIRRORED DOORADJUSTABLE SHELFSMALL MIRRORED DOOR3X15MM SELF-TAPPING SCREWWOOD DOWELCONNECTING ROD6X13MM FLAT HEAD SCREWL SHAPE HANGING PIECEECCENTRIC WHEELPLASTIC STOPPLE FOR BACKPLASTIC WASHER FOR WALLADJUSTABLE PIECE FOR HANGERL SHAPE DECORATIVE COVER FOR HANGERHINGESHELF SUPPORT4X11MM FLAT HEAD SCREWDOOR STOPPERDECORATIVE COVER FOR ECCENTRIC WHEELSMALL HOLE PLUG |