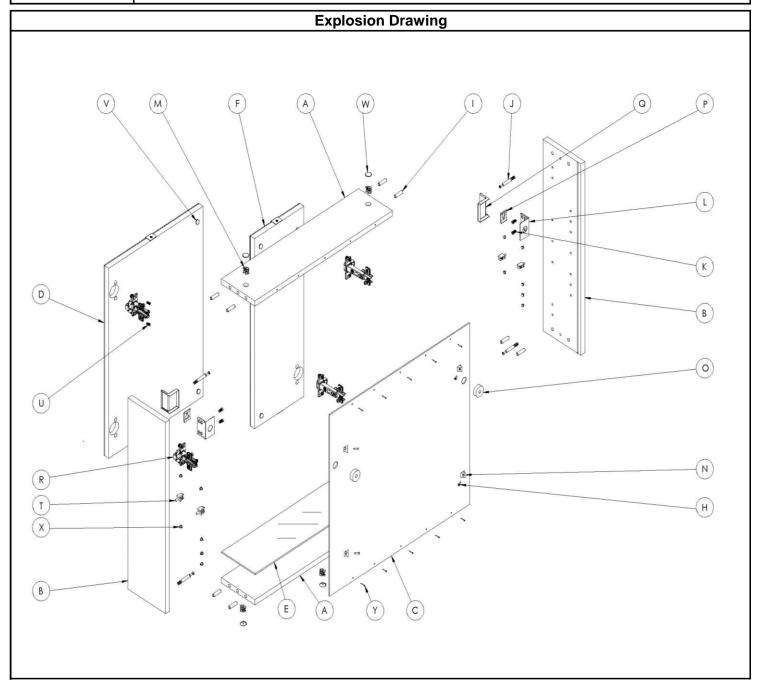

## **BOM List for Products**

| ADEO Ref | 846385        |  |  |  |
|----------|---------------|--|--|--|
| EAN Code | 3276000448389 |  |  |  |

| Parts No. | Quantity | Spec         | Material & Surface process                                                                                                                                                  |
|-----------|----------|--------------|-----------------------------------------------------------------------------------------------------------------------------------------------------------------------------|
| А         | 2 pcs    | 550×135×15mm | Top and bottom panel, 15mm particle board 2 face white melamine, 2 long side PVC banding, back with holes for eccentric wheels.                                             |
| В         | 2 pcs    | 580×151×15mm | Side panel, 15mm MDF 1 face white melamine, surface white wrapped, 2 short side PVC banding, back with holes for connecting rod, wood dowel, hinge and glass shelf support. |
| С         | 1 pc     | 550×560×3mm  | Back panel, 3mm MDF 2 face white melamine, with holes for hanger and Ø3 screw.                                                                                              |

## **BOM List for Products**

| ADEO Ref |            | 846385                            |                                                                                                                                                                                                                        |  |  |  |
|----------|------------|-----------------------------------|------------------------------------------------------------------------------------------------------------------------------------------------------------------------------------------------------------------------|--|--|--|
| EAN Code |            |                                   | 3276000448389                                                                                                                                                                                                          |  |  |  |
| D        | 1 pc       | 580×378×18mm                      | Big Mirror door, 15mm particle board 2 face white melamine, 4 side PVC banding, 3mm mirror with explosion-proof film glued on, upper and down with 3mm thickness mirror's harder corner. Back with holes for hinge.    |  |  |  |
| E        | 1 pc       | 541×131×6mm                       | Glass shelf, 6mm tempered glass                                                                                                                                                                                        |  |  |  |
| F        | 1 pc       | 580×197×18mm                      | Small Mirror door , 15mm particle board 2 face white melamine, 4 side PVC banding, 3mm mirror with explosion-proof film glued on, upper and down with 3mm thickness mirror's harder corner. Back with holes for hinge. |  |  |  |
|          |            |                                   |                                                                                                                                                                                                                        |  |  |  |
| Y        | 10 pcs     | Ø3×16 screw                       | Stainless steel                                                                                                                                                                                                        |  |  |  |
| н        | 4 pcs      | Ø3×15 screw                       | Iron nickel plating                                                                                                                                                                                                    |  |  |  |
| К        | 4 pcs      | Ø6×13 screw                       | Galvanized iron                                                                                                                                                                                                        |  |  |  |
| U        | 8 pcs      | Ø4×11 screw                       | Iron nickel plating                                                                                                                                                                                                    |  |  |  |
| V        | (2 in 1)*2 | silicon pad                       | Silicon                                                                                                                                                                                                                |  |  |  |
| Т        | 4 pcs      | glass shelf support               | Zinc alloy                                                                                                                                                                                                             |  |  |  |
| W        | 4 pcs      | plastci cover for eccentric wheel | Plastic                                                                                                                                                                                                                |  |  |  |
| Х        | 12 pcs     | stopper                           | Plastic                                                                                                                                                                                                                |  |  |  |
| J        | 4 pcs      | connecting rod                    | Galvanized iron                                                                                                                                                                                                        |  |  |  |
| I        | 8 pcs      | wood dowel                        | wood                                                                                                                                                                                                                   |  |  |  |
| 0        | 2 pcs      | Back spacer hanger                | Plastic                                                                                                                                                                                                                |  |  |  |
| М        | 4 pcs      | eccentric wheel                   | Zinc alloy                                                                                                                                                                                                             |  |  |  |
| Р        | 2 pcs      | adjustable metal plate            | Galvanized iron                                                                                                                                                                                                        |  |  |  |
| L        | 2 pcs      | hanger                            | Galvanized iron                                                                                                                                                                                                        |  |  |  |
| N        | 4 pcs      | plastic support                   | plastic                                                                                                                                                                                                                |  |  |  |
| Q        | 2 pcs      | plastic cover                     | Plastic                                                                                                                                                                                                                |  |  |  |
| R        | 4 pcs      | Hinge                             | Cold rolled steel plated with nicke                                                                                                                                                                                    |  |  |  |