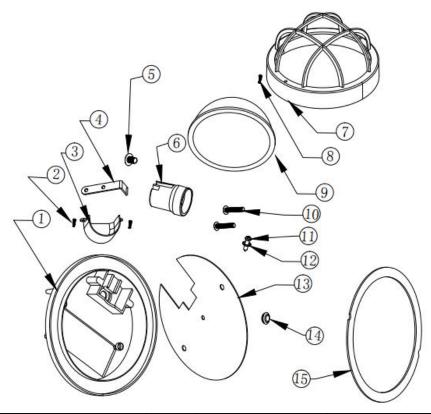

## OS2602 BLACK,OS2602 WHITE Product exploded view

| no | name             | qty | Material        | color         |
|----|------------------|-----|-----------------|---------------|
| 1  | lamp body        | 1   | PA66            |               |
| 2  | dia3*12screw     | 2   | iron            | Nickel plated |
| 3  | lampholder cover | 1   | PA66            |               |
| 4  | E27 HOLDER       | 1   | iron            | Nickel plated |
| 5  | dia3.5*10screw   | 1   | Stainless steel |               |
| 6  | E27lampholder    | 1   |                 |               |
| 7  | lamp cover       | 1   | PA66            |               |
| 8  | dia4*30screw     | 2   | iron            | Nickel plated |
| 9  | glass cover      | 1   |                 |               |
| 10 | dia4*10screw     | 2   | iron            | Nickel plated |
| 11 | dia3.5*8screw    | 1   | iron            | Nickel plated |
| 12 | dia4 tooth pad   | 1   | iron            | Nickel plated |
| 13 | Reflector        | 1   | AL              |               |
| 14 | wire plug        |     | rubber          |               |
| 15 | seal ring        |     | rubber          |               |