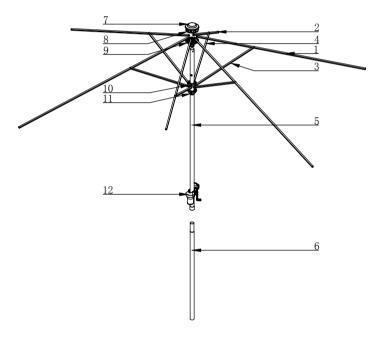

## UCS003004

| 12     |               | Handle                 | 1        |         |                      |
|--------|---------------|------------------------|----------|---------|----------------------|
| 11     | SZ1476        | under lamp panel base  | 1        | PP      |                      |
| 10     | SZ1475        | under lamp panel cover | 1        | PP      |                      |
| 09     | SZ1474        | up lamp panel base     | 1        | PP      |                      |
| 08     | SZ1473        | up lamp panel cover    | 1        | PP      |                      |
| 07     | SZ1454        | umbrella plastic cover | 1        | PP      |                      |
| 06     | YJTY-031      | down pole              | 1        | Stell   | \$\phi_37*0.7*1020\$ |
| 05     | YJTY-031      | upper pole             | 1        | Stell   | \$\phi_37*0.7*1550\$ |
| 04     | YJTT-002      | short ribs B           | 2        | Stell   | 18*12*0. 45*620      |
| 03     | YJTT-002      | short ribs A           | 4        | Stell   | 18*12*0. 45*650      |
| 02     | YJTT-002      | long ribs B            | 2        | Stell   | 18*12*0. 45*995      |
| 01     | YJLT-008B     | long ribs A            | 4        | Stell   | 18*12*0. 6*1760      |
| Ref.NO | Serial number | Name                   | Quantity | Texture | Specification        |