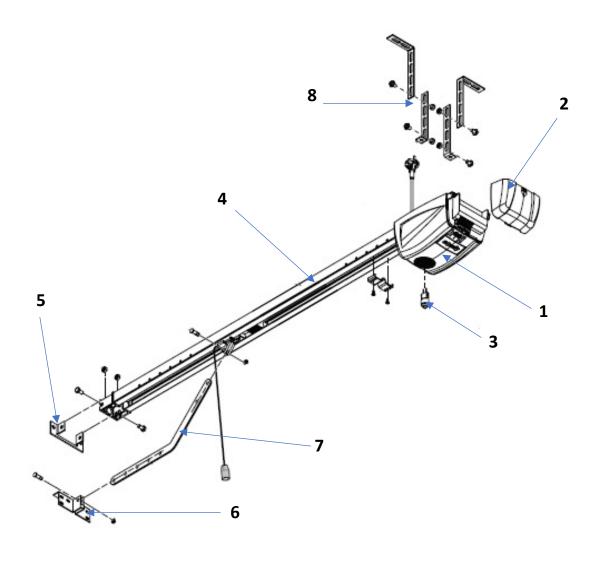

## **GDK 700**

| Rep | Designation                                | Reference<br>Number | Availability |
|-----|--------------------------------------------|---------------------|--------------|
| 1   | Motor head (with Halogen light bulb)       | 9020237             | No           |
|     | Motor head (with integrated LED)           | 9021139             | Yes          |
|     | Motor head (with integrated LED) – UK plug | 1241166             | End Soon     |
| 2   | Back cover                                 | 9020238             | Yes          |
| 3   | Light bulb (G4 24V 20 W, halogen)          | 9020244             | No           |
| 4   | Rail (3 parts) - Belt                      | 9020162             | Yes          |
| 5   | Lintel fixation                            | 9016619             | Yes          |
| 6   | Door fixation                              | 9016620             | Yes          |
| 7   | Curved arm                                 | 9016617             | Yes          |
| 8   | Ceilling fixation kit                      | 9014462             | Yes          |