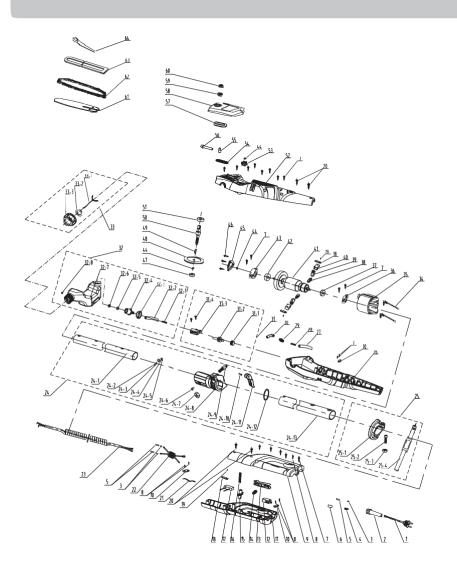

## **EXPLODED VIEW WITH PART LIST**

## **8.EXPLODED VIEW WITH PART LIST**

| Exploded no. | Description                    | Exploded no. | Description                               | Exploded.no | Description            |
|--------------|--------------------------------|--------------|-------------------------------------------|-------------|------------------------|
| 1            | Cable                          | 25-1         | The belt ring                             | 45          | Bearing pressure plate |
| 2            | Cable sleeve                   | 25-2         | Screw                                     | 46          | Screw                  |
| 3            | Copper strip                   | 25-3         | Nut                                       | 47          | Bearing                |
| 4            | Female Terminal                | 25-4         | Belt                                      | 48          | Gear                   |
| 5            | Heat shrinkable tube           | 26           | Left housing                              | 49          | Woodruff key           |
| 6            | Heat shrinkable tube           | 27           | Transparent oil tube                      | 50          | Output shaft           |
| 7            | Screw                          | 28           | Finalize the spring                       | 51          | Bearing                |
| 8            | Screw                          | 29           | Tubing connector                          | 52          | Right housing          |
| 9            | Right handle                   | 30           | Rubber connector                          | 53          | Sprocket               |
| 10           | Cable clamp                    | 31           | Oil pump assy                             | 54          | Oil-out seal ring      |
| 11           | Left handle                    | 31-1         | Worm gear tooth                           | 55<br>56    | nut                    |
| 12           | Control switch                 | 31-2         | Worm gear                                 |             | Tighten screw          |
| 13           | Switch button                  | 31-3         | Oil pump                                  | 57          | End cap seal ring      |
| 14           | Spring                         | 31-4         | Screw                                     | 58          | End cover              |
| 15           | The self-locking button        | 32           | Oil box assy'                             | 59          | Spindle cover          |
| 16           | The self-locking button spring | 32-1         | Finalize the design spring                | 60          | Hexagon nut            |
| 17           | Capacitance Pressing plate     | 32-2<br>32-3 | Transparent oil tube Oil outlet seal ring | 61<br>62    | Bar<br>Chain X2        |
| 18<br>19     | Screw                          | 32-3         | Oil connector                             | 63          | Guide bar sleeve       |
| 20           | Screw                          | 32-4         | Sponge                                    | 64          | Spanner                |
| 21           | Binding wire                   | 32-6         | End cap                                   | 04          | эраппет                |
| 22           | Inductance                     | 32-7         | Oil tank                                  |             |                        |
| 23           | Connection wire                | 32-8         | Valve                                     |             |                        |
| 24           | The pipe assay'                | 33           | Fuel tank cap assay                       |             |                        |
| 24-1         | Middle rube                    | 33-1         | Lost the link                             |             |                        |
| 24-2         | Screw                          | 33-2         | The oil cap seal ring                     |             |                        |
| 24-3         | Washer                         | 33-3         | The oil cap                               |             |                        |
| 24-4         | Flat gasket                    | 34           | Connecting wire                           |             |                        |
| 24-5         | Six angle lock nut             | 35           | Stator                                    |             |                        |
| 24-6         | Fixed pin                      | 36           | Bearing sleeve                            |             |                        |
| 24-7         | Hexagon nut                    | 37           | bearing                                   |             |                        |
| 24-8         | The connection bracket         | 38           | Carbon brush                              |             |                        |
| 24-9         | Piece of adjusting bolt        | 39           | Bush                                      |             |                        |
| 24-10        | Cylindrical pin                | 40           | Brush shell                               |             |                        |
| 24-11        | Adjustment of button           | 41           | The rotor assay                           |             |                        |
| 24-12        | Ring                           | 42           | bearing                                   |             |                        |
| 24-13        | Tube                           | 43           | Bearing sleeve                            |             |                        |
| 25           | The belt ring assay'           | 44           | E-ring                                    |             |                        |