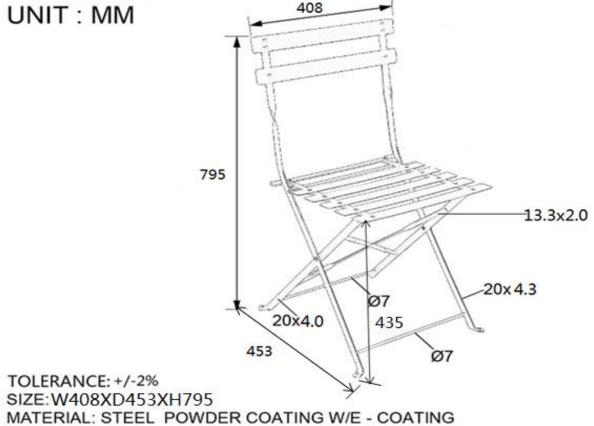

## **GENERIC TECHNICAL SHEET**

## STEEL FOLDING CHAIR

3276007396744/3276007396720/3276007396706 3276000400547/3276000400530/3276007267976

Prepared by
Letright

FOR
Adeo

International Purchases

P 2/6 COMPOSITION

International Quality Dept.

TECHNICAL DRAWING

735.000.001

EXPLODED DRAWING