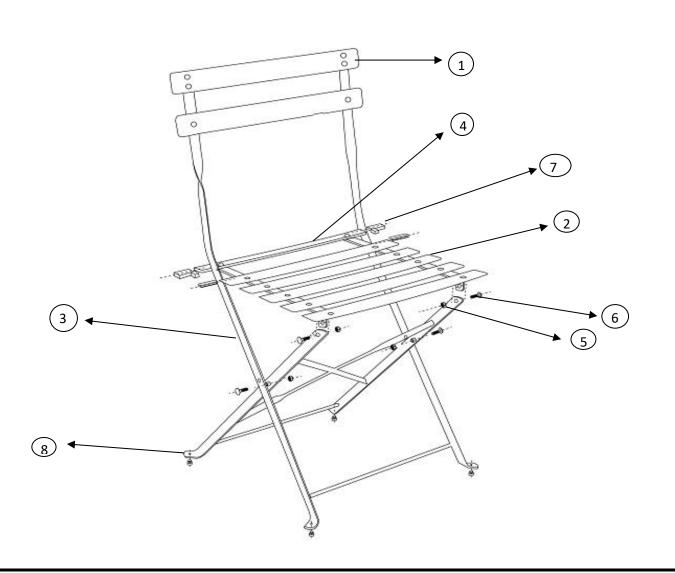

| PRODUCT COMPOSITION DETAILS              |                  |     |                                                             |                              |                                        |
|------------------------------------------|------------------|-----|-------------------------------------------------------------|------------------------------|----------------------------------------|
| Code                                     | Type of elements | QTY | Material                                                    |                              |                                        |
|                                          |                  |     | Type : for wooden parts don't forget to fill in the sheet 4 | Characteristics / dimensions | Covering / veneer / finishing          |
|                                          | Back slat        | 2   |                                                             | STEEL                        | E-COATING                              |
|                                          | Seat slat        | 5   |                                                             | STEEL                        | E-COATING                              |
|                                          | Leg tube         | 2   |                                                             | STEEL                        | E-COATING                              |
|                                          | SEAT TUBE        | 1   |                                                             | STEEL                        | GALVANIZED<br>IN WHITE                 |
|                                          | Nut              | 4   |                                                             | STEEL                        | GALVANIZED<br>IN WHITE                 |
|                                          | SCREW            | 4   |                                                             | STEEL,M5X15                  | GALVANIZED<br>IN WHITE                 |
|                                          | Seat cap         | 4   |                                                             | PLASTIC PP                   | WHITE                                  |
|                                          | Leg cap          | 4   |                                                             | PLASTIC PP                   | WHITE                                  |
|                                          |                  |     |                                                             |                              |                                        |
|                                          |                  |     |                                                             |                              |                                        |
|                                          |                  |     |                                                             |                              |                                        |
|                                          |                  |     |                                                             |                              |                                        |
|                                          |                  |     |                                                             |                              |                                        |
| Exploded view / Numbered view (or photo) |                  |     |                                                             |                              | Maxi loads on the Tops, shelves and ex |

TECHNICAL DRAWING

735.000.001

EXPLODED DRAWING