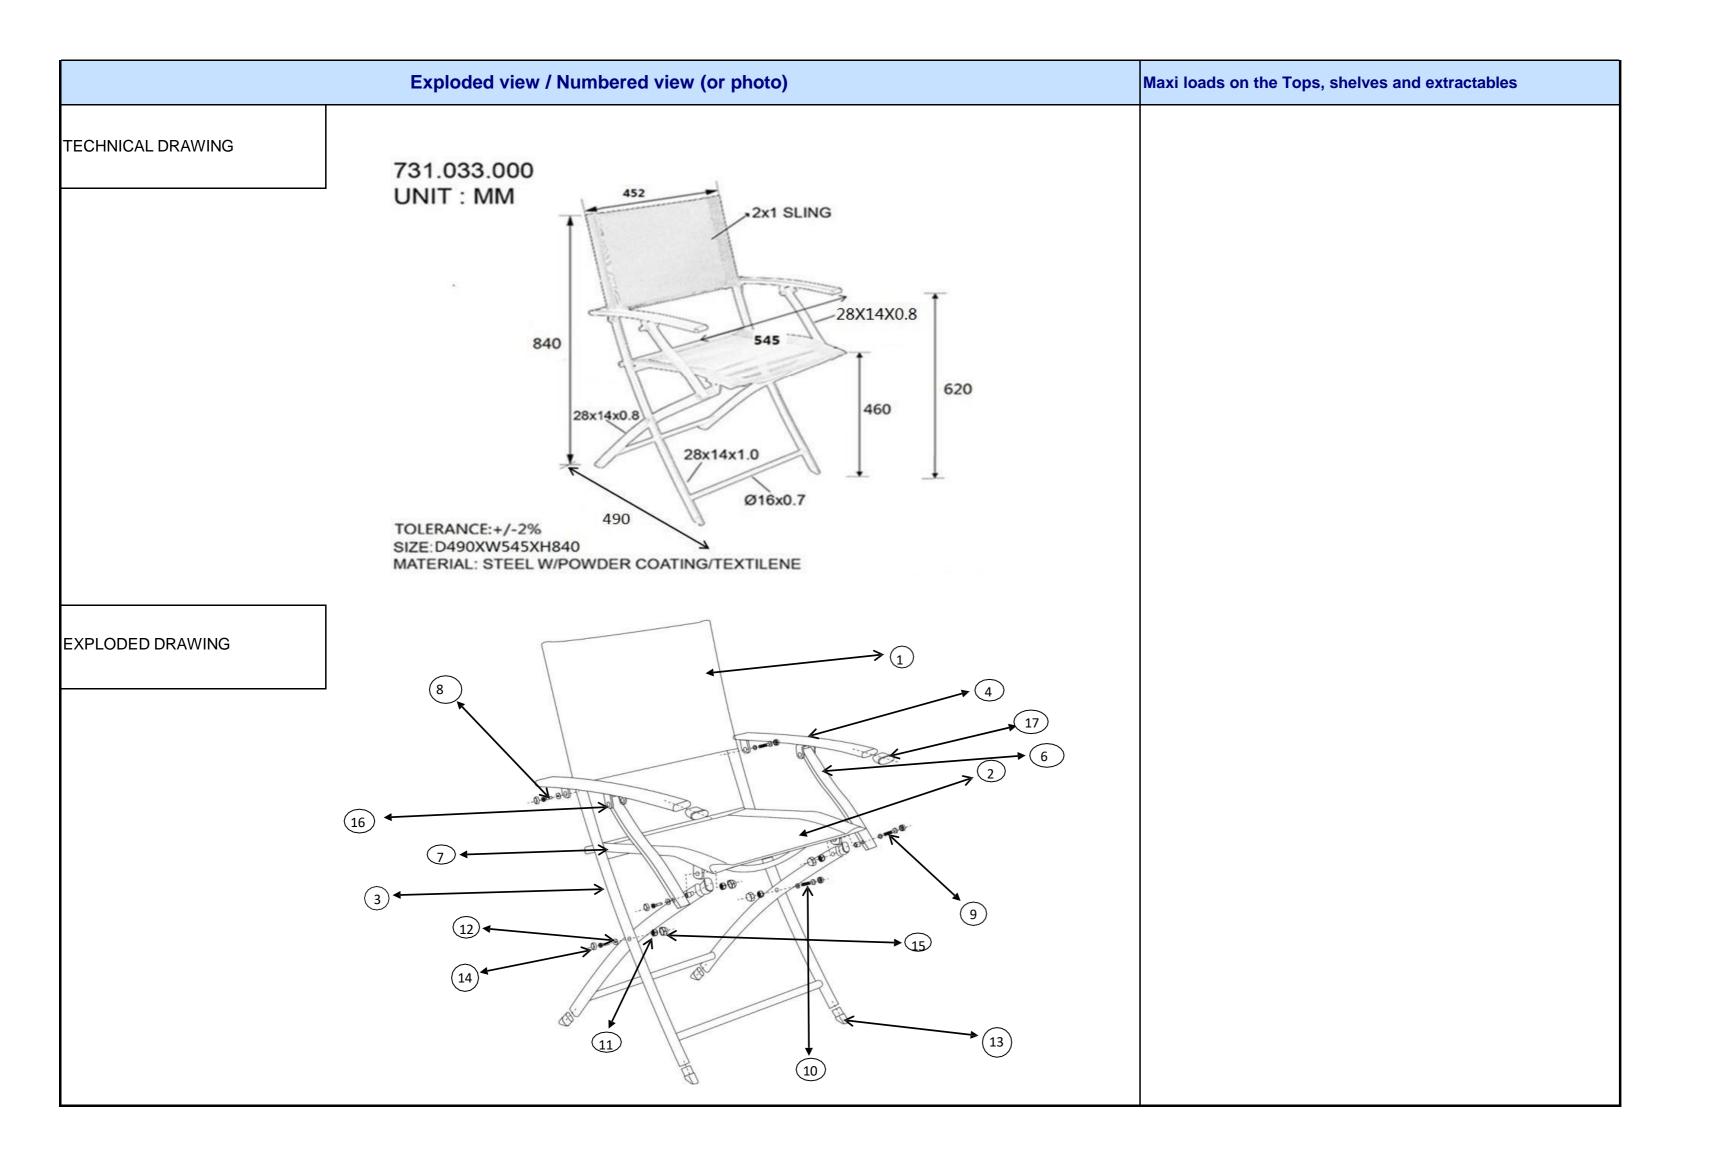

## PRODUCT COMPOSITION DETAILS

| Code | Type of elements     | QTY | Material                                                    |                              |                               |
|------|----------------------|-----|-------------------------------------------------------------|------------------------------|-------------------------------|
|      |                      |     | Type : for wooden parts don't forget to fill in the sheet 4 | Characteristics / dimensions | Covering / veneer / finishing |
| 1    | BACK CLOTH           | 1   |                                                             | TEXTILENE 2X1                | SEWING                        |
| 2    | SEAT CLOTH           | 1   |                                                             | TEXTILENE 2X1                | SEWING                        |
| 3    | LEG TUBE             | 2   |                                                             | STEEL                        | POWDER<br>COATING             |
| 4    | AMR TUBE             | 2   |                                                             | STEEL                        | POWDER<br>COATING             |
| 5    | BACK SUPPORTING TUBE | 1   |                                                             | STEEL                        | POWDER<br>COATING             |
| 6    | ARM SUPPORTING TUBE  | 2   |                                                             | STEEL                        | POWDER<br>COATING             |
| 7    | SEAT FRAME           | 1   |                                                             | STEEL                        | POWDER<br>COATING             |
| 8    | GALVANIZED SCREW 1   | 2   |                                                             | STEEL,M6X18MM                | GALVANIZED IN<br>BLACK        |
| 9    | GALVANIZED SCREW 2   | 2   |                                                             | STEEL,M6X60MM                | GALVANIZED IN<br>BLACK        |
| 10   | GALVANIZED SCREW 3   | 2   |                                                             | STEEL,M6X40MM                | GALVANIZED IN<br>BLACK        |
| 11   | NUTS                 | 6   |                                                             | STEEL                        | GALVANIZED IN<br>BLACK        |
| 12   | WASHER               | 6   |                                                             | STEEL                        | GALVANIZED IN<br>BLACK        |
| 13   | FOOT CAP             | 4   |                                                             | PLASTIC PP                   | BLACK                         |
| 14   | SCREW CAP            | 6   |                                                             | PLASTIC PE                   | BLACK                         |
| 15   | NUTS CAP             | 6   |                                                             | PLASTIC PE                   | BLACK                         |
| 16   | RIVET                | 2   |                                                             | STEEL                        | GALVANIZED                    |
| 17   | ARM CAP              | 2   |                                                             | PLASTIC PP                   | BLACK                         |
|      |                      |     |                                                             |                              |                               |
|      |                      |     |                                                             |                              |                               |