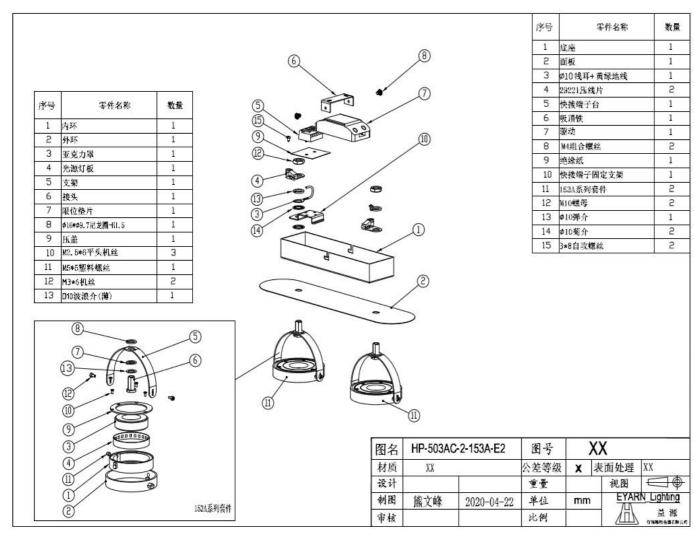

| 0.0                      | 1  | base                                   |
|--------------------------|----|----------------------------------------|
|                          | 2  | plate                                  |
|                          | 3  | cable ear+yellow/green grounding cable |
|                          | 4  | cord                                   |
| 5 automic terminal block |    | automic terminal block                 |
| 200                      | 6  | bracket                                |
| 0.00                     | 7  | driver                                 |
|                          | 8  | combined screws                        |
|                          | 9  | insulated paper                        |
| 20                       | 10 | bracket for terminal block             |
|                          | 11 | 153A accessories                       |
|                          | 12 | M10 nut                                |
|                          | 13 | spring washer                          |
|                          | 14 | tooth washer                           |
|                          | 15 | screws                                 |
|                          |    |                                        |
| 200                      | 1  | inner ring                             |
|                          |    |                                        |

| 1  | inner ring      |
|----|-----------------|
| 2  | outter ring     |
| 3  | acrylic         |
| 4  | PCB             |
| 5  | bracket         |
| 6  | connection part |
| 7  | spacing shim    |
| 8  | Nylon ring      |
| 9  | plate           |
| 10 | flat screws     |
| 11 | plastic screws  |
| 12 | screws          |
| 13 | screws          |