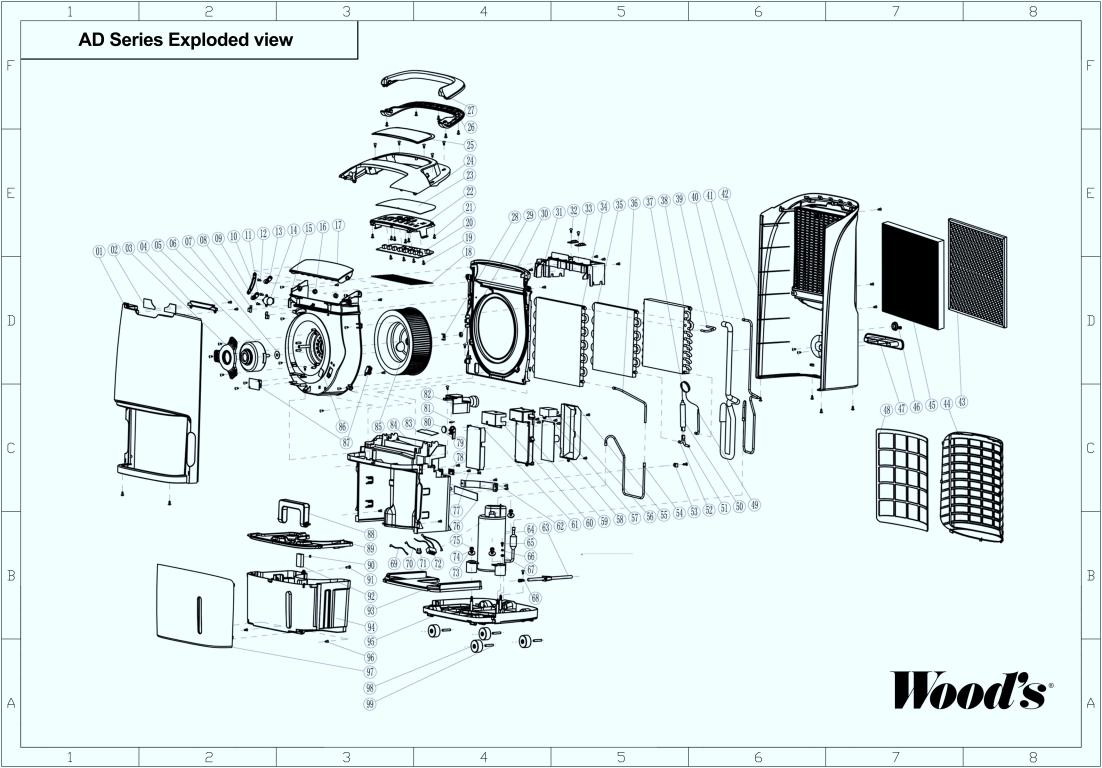

3

| Num English name                       | Quantity | 32 | Temperature & humidity sensor | 1 | 65 | Screw Pm4X8                      | 1 |  |
|----------------------------------------|----------|----|-------------------------------|---|----|----------------------------------|---|--|
| 1 Front casing                         | 1        | 33 | detection pcb of filler       | 1 | 66 | Ø4 Spring was her                |   |  |
| 2 The front shell nameplate            | 1        | 34 | Radiator1                     | 1 | 67 | Ø4 Extemd tooth pad              |   |  |
| 3 The motor fixed piece                | 1        | 35 | Radiator                      | 1 | 68 | Wire clamp1/4 <b>s</b>           |   |  |
| 4 Light guide bar                      | 1        | 36 | Radiator duct                 | 1 | 69 | Wiring for eoupressor(blue)      |   |  |
| 5 Blower motor                         | 1        | 37 | Capillary                     | 1 | 70 | Wiring for eoupressor(white)     |   |  |
| 6 Screw KA2.5X8 ZN Harden              | 2        | 38 | Eveporator                    | 1 | 71 | Over load switch                 |   |  |
| 7 Flat washer Ø8xØ24x1                 | 1        | 39 | Racliator u elbow             | 1 | 72 | Wiring for eoupressor(black Red) |   |  |
| 8 PCB lamp                             | 2        | 40 | PE foam pipe sleeve           | 1 | 73 | Flat washer Ø6xØ22x2             |   |  |
| 9 Screw PA4X10                         | 2        | 41 | Low-pressure tube             | 1 | 74 | Spring washer Ø6                 |   |  |
| 10 Kinematic link                      | 1        | 42 | Rear casing                   | 1 | 75 | Nut M6                           | 3 |  |
| 11 The transmission rod 1              | 1        | 43 | Activated carbon filter       | 1 | 76 | sponge                           |   |  |
| <sup>12</sup> Screw TA3.5X10 ZN Harden | 1        | 44 | Intake                        | 1 | 77 | Copper screw PT2.8X6             | 2 |  |
| <sup>13</sup> The transmission rod 2   | 1        | 45 | HEPA                          | 1 | 78 | Approach switch PCB board        | 1 |  |
| 4 Stepper motor                        | 1        | 46 | outfall Stopper               | 1 | 79 | Airproof mat                     |   |  |
| <sup>15</sup> Wind Channels            | 1        | 47 | Hanging hcok line             | 1 | 80 | Baffle                           |   |  |
| 6 Axis sheath                          | 2        | 48 | Filter                        | 1 | 81 | Wrest reed                       | 1 |  |
| 7 Air plate                            | 1        | 49 | Capillary elbow               | 1 | 82 | The guide tube                   | 1 |  |
| 8 Protecting wire net                  | 1        | 50 | Airer                         | 1 | 83 | sponge 2                         | 1 |  |
| 9 Screw PA3X8                          | 8        | 51 | Fill tube                     | 1 | 84 | Middle clapboard                 |   |  |
| Control of pcb plate                   | 1        | 52 | Airer elbow                   | 1 | 85 | Blower                           |   |  |
| 21 Screw TA4X12                        | 69       | 53 | Wire clamp1/16                | 1 | 86 | sponge 1                         |   |  |
| 22 Pcb Control box                     | 1        | 54 | High-pressure tube            | 1 | 87 | Anion                            |   |  |
| 23 control panel                       | 1        | 55 | PCB hardware box              | 1 | 88 | Handle of watar tank             |   |  |
| 4 Top cover                            | 1        | 56 | Screw PA4X16 zn               | 1 | 89 | Lid of Watar tank                | 1 |  |
| 5 control panel                        | 1        | 57 | Compressor capacitance        | 1 | 90 | Pontoon magnet                   | 1 |  |
| 6 A Handle cover                       | 1        | 58 | Main PC board                 | 1 | 91 | Pontoon                          | 1 |  |
| 7 Handle                               | 1        | 59 | The Main PCb board box        | 1 | 92 | Pontoon subassembly              | 1 |  |
| 8 Fastening sheet for blower           | 1        | 60 | Pcb boardware box 1           | 1 | 93 | Motherboard cover board          | 1 |  |
| <sup>29</sup> Nut M8                   | 1        | 61 | Pcb boardware box 2           | 1 | 94 | Watar tank                       | 1 |  |
| Mut Mo<br>Molder                       | 1        | 62 | Compressor strengthen bar     | 1 | 95 | Motherboard                      | 1 |  |
| 1 Two crimp cover                      | 1        | 63 | Power cord                    | 1 | 96 | Screw TA3. 5X10 SUS              | 2 |  |
|                                        |          | 64 | Compressor discreteness       | 1 | 97 | Water Tank F aceplate            | 1 |  |
|                                        |          |    |                               |   | 98 | Wheel                            | 4 |  |
|                                        |          |    |                               |   | 90 | Wheel axes                       | 4 |  |
|                                        |          |    |                               |   | 99 | WHEEL ALES                       | 4 |  |