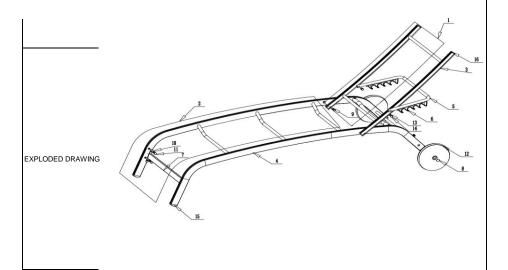

| PRODUCT COMPOSITION DETAILS |                       |     |                                                             |                              |                                    |  |  |
|-----------------------------|-----------------------|-----|-------------------------------------------------------------|------------------------------|------------------------------------|--|--|
| Code                        | Type of elements      | QTY | Material                                                    |                              |                                    |  |  |
|                             |                       |     | Type : for wooden parts don't forget to fill in the sheet 4 | Characteristics / dimensions | Covering / veneer / finishing      |  |  |
|                             | BACK CLOTH            | 1   |                                                             | TEXTILENE 2X1                | SEWING                             |  |  |
| !                           | SEAT CLOTH            | 111 |                                                             | TEXTILENE 2X1                | SEWING                             |  |  |
|                             | BACK FRAME TUBE       | 1   |                                                             | ALUMINUM                     | POWDER COATING                     |  |  |
|                             | SEAT FRAME TUBE       | 1   |                                                             | ALUMINUM                     | POWDER COATING                     |  |  |
|                             | SWING TUBE            | 1   |                                                             | ALUMINUM                     | POWDER COATING                     |  |  |
| 5                           | PLASTIC RACK          | 2   |                                                             | PP                           | DARK GREY/LIGHT<br>GREY            |  |  |
| ,                           | FRONT HORIZONTAL TUBE | 1   |                                                             | ALUMINUM                     | POWDER COATING                     |  |  |
| 3                           | SCREW 1               | 2   |                                                             | STAINLESS STEEL              | GALVANIZED<br>BLACK                |  |  |
| )                           | SCREW 2               | 2   |                                                             | STAINLESS STEEL              | BLACK<br>GALVANIZED<br>WHITE/BLACK |  |  |
| 0                           | SCREW 3               | 6   |                                                             | STAINLESS STEEL              | GALVANIZED<br>WHITE/BLACK          |  |  |
| 1                           | PLASTIC CAP 1         | 8   |                                                             | PP                           | DARK GREY/LIGHT<br>GREY            |  |  |
| 12                          | WHEELS                | 2   |                                                             | PP                           | BLACK                              |  |  |
| 3                           | NUT                   | 2   |                                                             | STEEL                        | BLACK                              |  |  |
| 14                          | PLASTIC CAP 2         | 2   |                                                             | PP                           | DARK GREY/LIGHT<br>GREY            |  |  |
| 15                          | PLASTIC CAP 4         | 4   |                                                             | PP                           | DARK GREY/LIGHT<br>GREY            |  |  |
| 6                           | PLASTIC CAP 5         | 4   |                                                             | PP                           | DARK GREY/LIGHT<br>GREY            |  |  |
|                             |                       |     |                                                             |                              |                                    |  |  |

Exploded view / Numbered view (or photo)

Maxi loads on the Tops, shelves and extractable

TECHNICAL DRAWING

| Defects to be avoided / Defects potentially seen |  |  |  |  |  |  |  |
|--------------------------------------------------|--|--|--|--|--|--|--|
|                                                  |  |  |  |  |  |  |  |
| ILLUSTRATIONS                                    |  |  |  |  |  |  |  |
|                                                  |  |  |  |  |  |  |  |
|                                                  |  |  |  |  |  |  |  |
|                                                  |  |  |  |  |  |  |  |