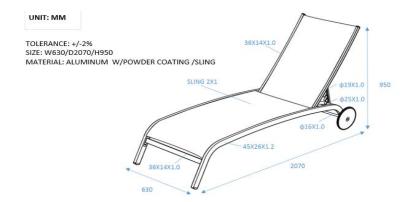

## SUNBED NATERIAL LYRA II W/WHEELS ALU TEXTYLEN

Prepared by Letright FOR Adeo

Revision date

International Purchases

P 2/6

COMPOSITION

International Quality Dept.

EAN:3276007278620/3276007278644

| PRODUCT COMPOSITION DETAILS |                       |     |                                                             |                              |                                    |  |  |
|-----------------------------|-----------------------|-----|-------------------------------------------------------------|------------------------------|------------------------------------|--|--|
| Code                        | Type of elements      | QTY | Material                                                    |                              |                                    |  |  |
|                             |                       |     | Type : for wooden parts don't forget to fill in the sheet 4 | Characteristics / dimensions | Covering / veneer / finishing      |  |  |
|                             | BACK CLOTH            | 1   |                                                             | TEXTILENE 2X1                | SEWING                             |  |  |
| !                           | SEAT CLOTH            | 111 |                                                             | TEXTILENE 2X1                | SEWING                             |  |  |
|                             | BACK FRAME TUBE       | 1   |                                                             | ALUMINUM                     | POWDER COATING                     |  |  |
|                             | SEAT FRAME TUBE       | 1   |                                                             | ALUMINUM                     | POWDER COATING                     |  |  |
|                             | SWING TUBE            | 1   |                                                             | ALUMINUM                     | POWDER COATING                     |  |  |
| 5                           | PLASTIC RACK          | 2   |                                                             | PP                           | DARK GREY/LIGHT<br>GREY            |  |  |
| ,                           | FRONT HORIZONTAL TUBE | 1   |                                                             | ALUMINUM                     | POWDER COATING                     |  |  |
| 3                           | SCREW 1               | 2   |                                                             | STAINLESS STEEL              | GALVANIZED<br>BLACK                |  |  |
| )                           | SCREW 2               | 2   |                                                             | STAINLESS STEEL              | BLACK<br>GALVANIZED<br>WHITE/BLACK |  |  |
| 0                           | SCREW 3               | 6   |                                                             | STAINLESS STEEL              | GALVANIZED<br>WHITE/BLACK          |  |  |
| 1                           | PLASTIC CAP 1         | 8   |                                                             | PP                           | DARK GREY/LIGHT<br>GREY            |  |  |
| 12                          | WHEELS                | 2   |                                                             | PP                           | BLACK                              |  |  |
| 3                           | NUT                   | 2   |                                                             | STEEL                        | BLACK                              |  |  |
| 14                          | PLASTIC CAP 2         | 2   |                                                             | PP                           | DARK GREY/LIGHT<br>GREY            |  |  |
| 15                          | PLASTIC CAP 4         | 4   |                                                             | PP                           | DARK GREY/LIGHT<br>GREY            |  |  |
| 6                           | PLASTIC CAP 5         | 4   |                                                             | PP                           | DARK GREY/LIGHT<br>GREY            |  |  |
|                             |                       |     |                                                             |                              |                                    |  |  |