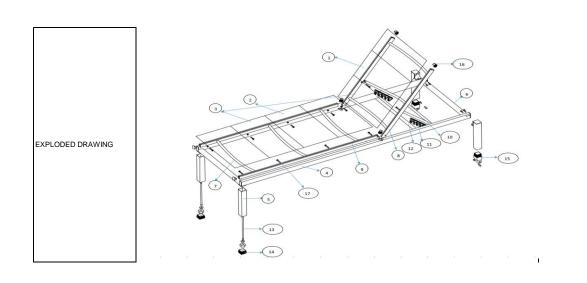

## SUNBED NATERIAL AQUILA II FIX ALU PADDED TEXTYLEN

EAN:3276007278668/3276007278675/3276007278699

Prepared by Letright

Revision date

International Purchases

COMPOSITION P 2/6

International Quality Dept.

| PRODUCT COMPOSITION DETAILS              |                              |     |                                                             |                              |                                           |
|------------------------------------------|------------------------------|-----|-------------------------------------------------------------|------------------------------|-------------------------------------------|
| Code                                     | Type of elements             | QTY | Material                                                    |                              |                                           |
|                                          |                              |     | Type : for wooden parts don't forget to fill in the sheet 4 | Characteristics / dimensions | Covering / veneer / finishing             |
|                                          | BACK CLOTH                   | 1   |                                                             | TEXTILENE 2X1                | SEWING                                    |
|                                          | SEAT CLOTH                   | 1   |                                                             | TEXTILENE 2X1                | SEWING                                    |
|                                          | BACK & SEAT INSIDE FILLING   | 2   |                                                             | FAST DRY FOAM,10MM THICKNESS | PADDED                                    |
|                                          | SEAT FRAME TUBE              | 2   |                                                             | ALUMINUM                     | POWDER<br>COATING                         |
| i                                        | FOOT TUBE                    | 4   |                                                             | ALUMINUM                     | POWDER<br>COATING                         |
| i                                        | FRONT & BACK HORIZONTAL TUBE | 2   |                                                             | ALUMINUM                     | POWDER<br>COATING                         |
| ,                                        | SEAT& BACK SUPPORTING TUBE   | 5   |                                                             | ALUMINUM                     | POWDER<br>COATING                         |
| i                                        | BACK CLOTH WEARING TUBE      | 2   |                                                             | ALUMINUM                     | POWDER<br>COATING                         |
| ı                                        | SEAT CLOTH WEARING TUBE      | 2   |                                                             | ALUMINUM                     | POWDER<br>COATING                         |
| 0                                        | SWING TUBE                   | 1   |                                                             | ALUMINUM                     | POWDER<br>COATING                         |
| 1                                        | PLASTIC RACK                 | 2   |                                                             | PP                           | DARK<br>GREY/LIGHT<br>GREY/BROWN          |
| 2                                        | SWING TUBE SUPPORTING TUBE   | 1   |                                                             | ALUMINUM                     | POWDER<br>COATING                         |
| 3                                        | SCREW 1                      | 2   |                                                             | STEEL                        | GALVANIZED                                |
| 4                                        | PLASTIC CAP                  | 2   |                                                             | PP                           | GREY/LIGHT                                |
| 5                                        | PLASTIC CAP WITH WHEELS      | 2   |                                                             | PA                           | GREY/LIGHT                                |
| 6                                        | PLASTIC CAP                  | 8   |                                                             | PP                           | GREY/LIGHT                                |
| 7                                        | SCREW 2                      | 22  |                                                             | STAINLESS STEEL              | STAINLESS<br>STEEL COLOR                  |
| Exploded view / Numbered view (or photo) |                              |     |                                                             |                              | Maxi loads on the Tons, shelves and extra |

Exploded view / Numbered view (or photo)

Maxi loads on the Tops, shelves and extractabl