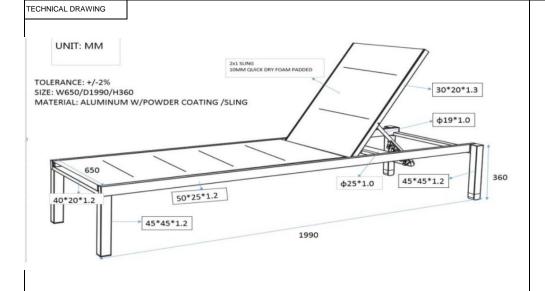

## SUNBED NATERIAL AQUILA II FIX ALU PADDED TEXTYLEN

EAN:3276007278668/3276007278675/3276007278699

Prepared by Letright

Revision date

International Purchases

COMPOSITION P 2/6

International Quality Dept.

| PRODUCT COMPOSITION DETAILS              |                              |     |                                                             |                              |                                           |
|------------------------------------------|------------------------------|-----|-------------------------------------------------------------|------------------------------|-------------------------------------------|
| Code                                     | Type of elements             | QTY | Material                                                    |                              |                                           |
|                                          |                              |     | Type : for wooden parts don't forget to fill in the sheet 4 | Characteristics / dimensions | Covering / veneer / finishing             |
|                                          | BACK CLOTH                   | 1   |                                                             | TEXTILENE 2X1                | SEWING                                    |
|                                          | SEAT CLOTH                   | 1   |                                                             | TEXTILENE 2X1                | SEWING                                    |
|                                          | BACK & SEAT INSIDE FILLING   | 2   |                                                             | FAST DRY FOAM,10MM THICKNESS | PADDED                                    |
|                                          | SEAT FRAME TUBE              | 2   |                                                             | ALUMINUM                     | POWDER<br>COATING                         |
| i                                        | FOOT TUBE                    | 4   |                                                             | ALUMINUM                     | POWDER<br>COATING                         |
| i                                        | FRONT & BACK HORIZONTAL TUBE | 2   |                                                             | ALUMINUM                     | POWDER<br>COATING                         |
| ,                                        | SEAT& BACK SUPPORTING TUBE   | 5   |                                                             | ALUMINUM                     | POWDER<br>COATING                         |
| i                                        | BACK CLOTH WEARING TUBE      | 2   |                                                             | ALUMINUM                     | POWDER<br>COATING                         |
| ı                                        | SEAT CLOTH WEARING TUBE      | 2   |                                                             | ALUMINUM                     | POWDER<br>COATING                         |
| 0                                        | SWING TUBE                   | 1   |                                                             | ALUMINUM                     | POWDER<br>COATING                         |
| 1                                        | PLASTIC RACK                 | 2   |                                                             | PP                           | DARK<br>GREY/LIGHT<br>GREY/BROWN          |
| 2                                        | SWING TUBE SUPPORTING TUBE   | 1   |                                                             | ALUMINUM                     | POWDER<br>COATING                         |
| 3                                        | SCREW 1                      | 2   |                                                             | STEEL                        | GALVANIZED                                |
| 4                                        | PLASTIC CAP                  | 2   |                                                             | PP                           | GREY/LIGHT                                |
| 5                                        | PLASTIC CAP WITH WHEELS      | 2   |                                                             | PA                           | GREY/LIGHT                                |
| 6                                        | PLASTIC CAP                  | 8   |                                                             | PP                           | GREY/LIGHT                                |
| 7                                        | SCREW 2                      | 22  |                                                             | STAINLESS STEEL              | STAINLESS<br>STEEL COLOR                  |
| Exploded view / Numbered view (or photo) |                              |     |                                                             |                              | Maxi loads on the Tons, shelves and extra |