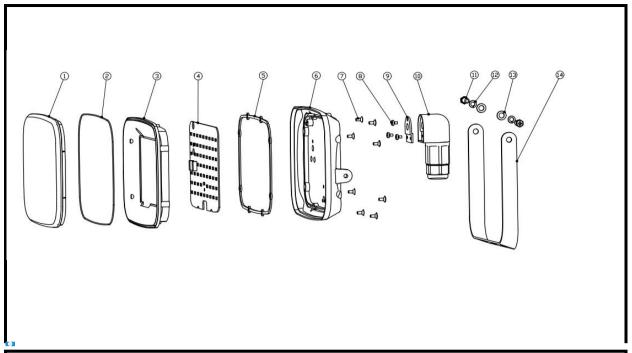

| Component requirements |                        |                          |                  |                  |                       |          |                    |     |
|------------------------|------------------------|--------------------------|------------------|------------------|-----------------------|----------|--------------------|-----|
| Compo<br>N°            | Name                   | Standard /<br>drawing N° | Assembly<br>Type | Material<br>Type | Materiel<br>Reference | Painting | Color<br>reference | QTY |
| 1                      | lampshade              |                          |                  |                  | PC                    |          | Frosted            |     |
| 2                      | Lamp body<br>bracket   |                          |                  |                  | Silica gel            |          | White              |     |
| 3                      | Lamp body<br>bracket   |                          |                  |                  | PC                    |          | White              |     |
| 4                      | Light source drive     |                          |                  |                  |                       |          |                    |     |
| 5                      | Lamp body sealing ring |                          |                  |                  | Silica gel            |          | White              |     |
| 6                      | Lamp body              |                          |                  |                  | ADC                   |          | MATT               |     |
| 7                      | screw 1                |                          |                  |                  | Stainless steel       |          |                    |     |
| 8                      | screw 2                |                          |                  |                  | Galvanized<br>iron    |          |                    |     |
| 9                      | Quick connect seal     |                          |                  |                  | Silica gel            |          | White              |     |
| 10                     | Quick<br>connect       |                          |                  |                  |                       |          | WHITE              |     |
| 11                     | screw 3                |                          |                  |                  | Stainless steel       |          |                    |     |
| 12                     | Flat pad 1             |                          |                  |                  | Stainless steel       |          |                    |     |
| 13                     | Flat pad 2             |                          |                  |                  | Stainless steel       |          |                    |     |
| 14                     | Fixed frame            |                          |                  |                  |                       |          | MATT               |     |