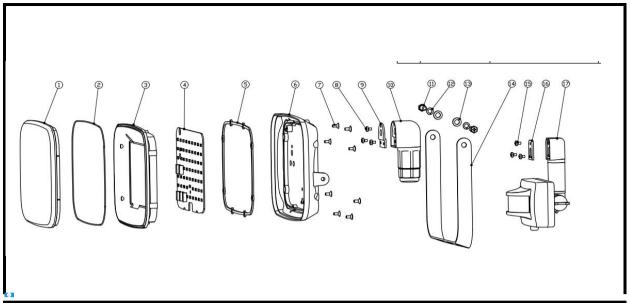

| to                     |                        |                          |                  |                  |                       |          |                    |     |  |  |  |  |
|------------------------|------------------------|--------------------------|------------------|------------------|-----------------------|----------|--------------------|-----|--|--|--|--|
| Component requirements |                        |                          |                  |                  |                       |          |                    |     |  |  |  |  |
| Compo<br>N°            | Name                   | Standard /<br>drawing N° | Assembly<br>Type | Material<br>Type | Materiel<br>Reference | Painting | Color<br>reference | QTY |  |  |  |  |
| 1                      | lampshade              |                          |                  |                  | PC                    |          | Frosted            |     |  |  |  |  |
| 2                      | Lamp body<br>bracket   |                          |                  |                  | Silica gel            |          | White              |     |  |  |  |  |
| 3                      | Lamp body<br>bracket   |                          |                  |                  | PC                    |          | White              |     |  |  |  |  |
| 4                      | Light source drive     |                          |                  |                  |                       |          |                    |     |  |  |  |  |
| 5                      | Lamp body sealing ring |                          |                  |                  | Silica gel            |          | White              |     |  |  |  |  |
| 6                      | Lamp body              |                          |                  |                  | ADC                   |          | MATT               |     |  |  |  |  |
| 7                      | screw 1                |                          |                  |                  | Stainless steel       |          |                    |     |  |  |  |  |
| 8                      | screw 2                |                          |                  |                  | Galvanized iron       |          |                    |     |  |  |  |  |
| 9                      | Quick connect seal     |                          |                  |                  | Silica gel            |          | White              |     |  |  |  |  |
| 10                     | Quick<br>connect       |                          |                  |                  |                       |          | MATT               |     |  |  |  |  |
| 11                     | screw 3                |                          |                  |                  | Stainless steel       |          |                    |     |  |  |  |  |
| 12                     | Flat pad 1             |                          |                  |                  | Stainless steel       |          |                    |     |  |  |  |  |
| 13                     | Flat pad 2             |                          |                  |                  | Stainless steel       |          |                    |     |  |  |  |  |
| 14                     | Fixed frame            |                          |                  |                  |                       |          | MATT               |     |  |  |  |  |
| 15                     | screw 4                |                          |                  |                  | Galvanized<br>iron    |          |                    |     |  |  |  |  |

| 16 | seal of Pir |  | Silica gel | White |  |
|----|-------------|--|------------|-------|--|
| 17 | Pir         |  |            |       |  |