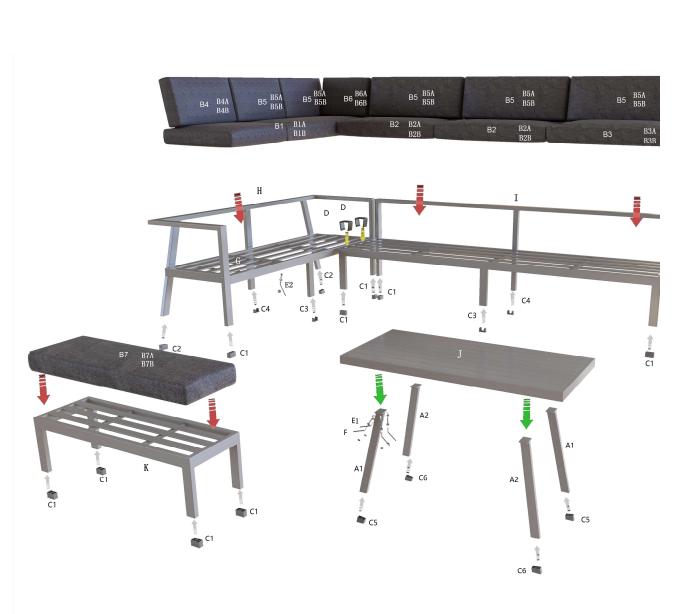

| Part | Picture       | Description               | Qty |
|------|---------------|---------------------------|-----|
| A1   |               | TABLE LEG                 | 2   |
| A2   |               | TABLE LEG                 | 2   |
| A3   |               | SOFA ARM #A3              | 1   |
| B1   |               | SEAT CUSHION              | 1   |
| B2   | <b>4</b>      | SEAT CUSHION              | 2   |
| В3   | <b>\alpha</b> | SEAT CUSHION              | 1   |
| B4   |               | SEAT CUSHION              | 1   |
| B5   |               | SEAT CUSHION              | 5   |
| B6   |               | SEAT CUSHION              | 1   |
| B7   |               | SEAT CUSHION              | 1   |
| B8   | 4             | SEAT CUSHION              | 1   |
| B1A  |               | FABRIC COVER SEAT CUSHION | 1   |
| B2A  |               | FABRIC COVER SEAT CUSHION | 2   |
| B3A  | <b>→</b>      | FABRIC COVER SEAT CUSHION | 1   |
| B4A  |               | FABRIC COVER SEAT CUSHION | 1   |
| B5A  |               | FABRIC COVER SEAT CUSHION | 5   |
| B6A  | _             | FABRIC COVER SEAT CUSHION | 1   |
| B7A  |               | FABRIC COVER SEAT CUSHION | 1   |
| B8A  |               | FABRIC COVER SEAT CUSHION | 1   |
| B1B  |               | ONLY FILLING SEAT CUSHION | 1   |
| B2B  | _             | ONLY FILLING SEAT CUSHION | 2   |
| B3B  |               | ONLY FILLING SEAT CUSHION | 1   |
|      |               | ONLY FILLING SEAT CUSHION |     |
| B4B  |               |                           | 1   |
| B5B  | 7             | ONLY FILLING SEAT CUSHION | 5   |
| B6B  |               | ONLY FILLING SEAT CUSHION | 1   |
| B7B  |               | ONLY FILLING SEAT CUSHION | 1   |
| B8B  | 4             | ONLY FILLING SEAT CUSHION | 1   |
| C1   | -             | PLASTIC PLUG              | 14  |
| C2   | _             | PLASTIC PLUG              | 2   |
| C3   | L             | PLASTIC PLUG              | 2   |
| C4   | L             | PLASTIC PLUG              | 2   |
| C5   | _             | PLASTIC PLUG              | 2   |
| C6   |               | PLASTIC PLUG              | 2   |
| C7   | •             | PLASTIC PLUG              | 1   |
| D    |               | PLASTIC CONNECTION        | 2   |
| E1   | 0 8—1         | SCREWS                    | 19  |
| E2   | 0.54m         | SCREWS                    | 2   |
| F    | _             | INSTALL TOOLS             | 1   |
| G    |               | RECLINING PART            | 1   |
| Н    |               | LOUNGE SOFA FRAME         | 1   |
| 1    |               | 3 SEATS SOFA FRAME        | 1   |
| J    |               | TOP TABLE                 | 1   |
| К    |               | LONG BENCH SOFA FRAME     | 1   |
| L    | P             | SHORT BENCH SOFA FRAME    | 1   |