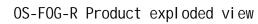

| No | Componet No.    | Material            | Qty |  |
|----|-----------------|---------------------|-----|--|
| 1  | Lampshade       | Stainless steel 316 | 1   |  |
| 2  | Glass           |                     | 1   |  |
| 3  | Seal 01         | Silicion gasket     | 1   |  |
| 4  | GU10 Lampholder |                     | 1   |  |
| 5  | Lamp body       | Aluminium           | 1   |  |
| 6  | Terminal block  |                     | 3   |  |
| 7  | Water joint     |                     | 2   |  |
| 8  | Connection base | ABS                 | 1   |  |