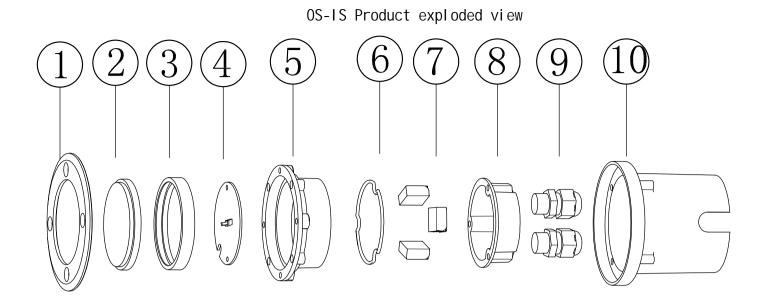

| No | Componet No.    | Material            | Qty |  |
|----|-----------------|---------------------|-----|--|
| 1  | Lampshade       | Stainless steel 316 | 3 1 |  |
| 2  | Glass           |                     | 1   |  |
| 3  | Seal 01         | Silicion gasket     | 1   |  |
| 4  | LED             |                     | 1   |  |
| 5  | Lamp body       | Aluminium           | 1   |  |
| 6  | Seal 02         | Silicion gasket     | 1   |  |
| 7  | Terminal block  |                     | 3   |  |
| 8  | Base            | Aluminium           | 1   |  |
| 9  | Water joint     |                     | 2   |  |
| 10 | Connection base | ABS                 | 1   |  |