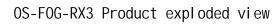

| No | Componet No.    | Material            | Qty |  |
|----|-----------------|---------------------|-----|--|
| 1  | Lampshade       | Stainless steel 310 | 3 1 |  |
| 2  | Glass           |                     | 1   |  |
| 3  | Seal 01         | Silicion gasket     | 1   |  |
| 4  | GU10 Lampholder |                     | 1   |  |
| 5  | Lamp body       | Aluminium           | 1   |  |
| 6  | Terminal block  |                     | 3   |  |
| 7  | Water joint     |                     | 2   |  |
| 8  | Connection base | ABS                 | 1   |  |