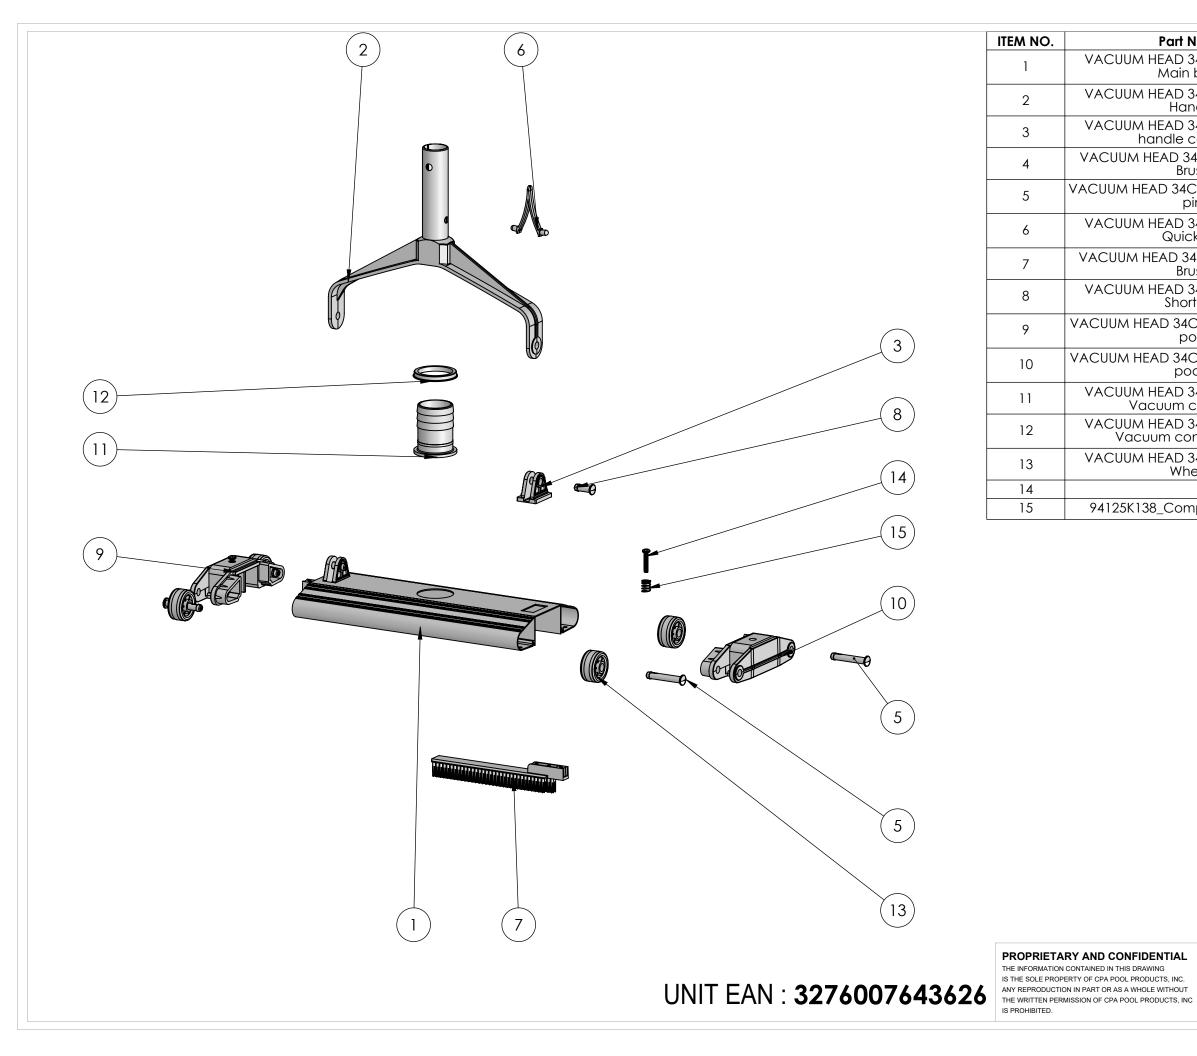

| ITEM NO. | Part Name                                            | Material                          | QTY. |  |
|----------|------------------------------------------------------|-----------------------------------|------|--|
| 1        | VACUUM HEAD 34CM NATERIAL -<br>Main body             | PP                                | 1    |  |
| 2        | VACUUM HEAD 34CM NATERIAL -<br>Handle                | PP                                | 1    |  |
| 3        | VACUUM HEAD 34CM NATERIAL -<br>handle connetor       | PP                                | 2    |  |
| 4        | VACUUM HEAD 34CM NATERIAL - L<br>Brush               | PP                                | 1    |  |
| 5        | VACUUM HEAD 34CM NATERIAL - long<br>pin              | PP                                | 4    |  |
| 6        | VACUUM HEAD 34CM NATERIAL -<br>Quick pin             | РОМ                               | 1    |  |
| 7        | VACUUM HEAD 34CM NATERIAL - R<br>Brush               | PP                                | 1    |  |
| 8        | VACUUM HEAD 34CM NATERIAL -<br>Short pin             | PP                                | 2    |  |
| 9        | VACUUM HEAD 34CM NATERIAL - side<br>pod              | PP                                | 1    |  |
| 10       | VACUUM HEAD 34CM NATERIAL - side<br>pod L            | PP                                | 1    |  |
| 11       | VACUUM HEAD 34CM NATERIAL -<br>Vacuum connector      | PP                                | 1    |  |
| 12       | VACUUM HEAD 34CM NATERIAL -<br>Vacuum connector ring | PP                                | 1    |  |
| 13       | VACUUM HEAD 34CM NATERIAL -<br>Wheels                | PP                                | 4    |  |
| 14       |                                                      | 18-8 Stainless Steel              | 2    |  |
| 15       | 94125K138_Compression Springs                        | Material <not specified=""></not> | 2    |  |