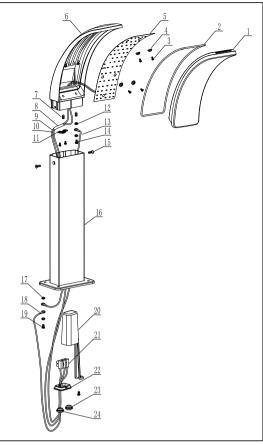

|     |                                                                                                        | 82(56) BOM                                      | 1      | ı    | 1                                                                                                                                  |
|-----|--------------------------------------------------------------------------------------------------------|-------------------------------------------------|--------|------|------------------------------------------------------------------------------------------------------------------------------------|
| No. | Name of Parts                                                                                          | Specifications                                  | Unit   | Qty  | Remark                                                                                                                             |
| 1   | G18082 Diffuser                                                                                        | PC light diffuser (CM4272-DH)                   | PCS    | 1    |                                                                                                                                    |
| 2   | Φ210XΦ3 Foaming silicone ring                                                                          | Φ3 white Foaming silicone ring                  | PCS    | 1    |                                                                                                                                    |
| 3   | M3*5 Eleven slotted pan head self-squeezing screws                                                     | Hardness:450HV0.3 , with zinc surface-plating   | PCS    | 6    | To fix the LED<br>module and<br>pressing button                                                                                    |
| 4   | G18082 M3 screw socket set                                                                             | PC(WHITE)                                       | PCS    | 4    |                                                                                                                                    |
| 5   | G18082-FGL-MZ module                                                                                   | 0.4MM PCB 4000K                                 | PCS    | 1    |                                                                                                                                    |
| 6   | G18082 lamp body                                                                                       | ADC12                                           | PCS    | 1    | with powder coating                                                                                                                |
| 7   | M5*10 Set screws with inner hexagon cone end                                                           | S/S 304                                         | PCS    | 2    | To fix the diffuser                                                                                                                |
| 8   | Ø5 shrinkable tube                                                                                     |                                                 | METERS | 0.03 |                                                                                                                                    |
| 9   | VED Single Core Cable (brown) L=570MM (One end is covered with copper, and the other end is peeled 3MM | H05V-K 0.75mm2                                  | PCS    | 1    |                                                                                                                                    |
| 10  | VEDSingle Core Cable (blue) L=570MM (One end is covered with copper, and the other end is peeled 3MM   | H05V-K 0.75mm2                                  | PCS    | 1    |                                                                                                                                    |
| 11  | upper pressing button (Ø4 hole)                                                                        | PC BLACK                                        | PCS    | 1    |                                                                                                                                    |
| 12  | Ø4 serrated lock washers exteral teeth                                                                 | with zinc surface-plating                       | PCS    | 2    |                                                                                                                                    |
| 13  | Yellow and green earth wires (With φ 4 weld at both ends) L=480MM (with characters)                    | H05V-K 1*0.75MM <sup>2</sup>                    | PCS    | 1    |                                                                                                                                    |
| 14  | M4*8 Eleven slotted pan head self-squeezing screws                                                     | hardness:450HV0.3, with zinc<br>surface-plating | PCS    | 1    | To fix the earth<br>wires                                                                                                          |
| 15  | M4*10 Hexagon socket countersunk head screws                                                           | S/S304                                          | PCS    | 2    | Paint the same color as the lamp body, white and water transfer lamp body with stainless steel color,1 fixed plastic plate,2 fixed |
| 16  | G18082 (56) POST COMPONENT                                                                             | weld assembly                                   | PCS    | 1    | with powder coat                                                                                                                   |
| 17  | Ø4 serrated lock washers exteral teeth                                                                 | S/S                                             | PCS    | 2    |                                                                                                                                    |
| 18  | Yellow and green earth wires (Φ4) L=180MM (with characters)                                            | H05V-K 1*0.75MM²                                | PCS    | 1    |                                                                                                                                    |
| 19  | M4*8 Eleven slotted pan head screws                                                                    | S/S 201, BLACK                                  | PCS    | 2    | One for grounding<br>and one for<br>securing the<br>junction box                                                                   |
| 20  | G18082 terminal box                                                                                    | FR-ABS (BLACK)                                  | PCS    | 1    |                                                                                                                                    |
| 21  | PA10 terminal block with 3 holes (yuyao mingcheng)                                                     |                                                 | PCS    | 1    |                                                                                                                                    |
| 22  | G18082 Post lamp junction box cover                                                                    | FR-ABS (BLACK)                                  | PCS    | 1    |                                                                                                                                    |
|     |                                                                                                        |                                                 |        |      |                                                                                                                                    |