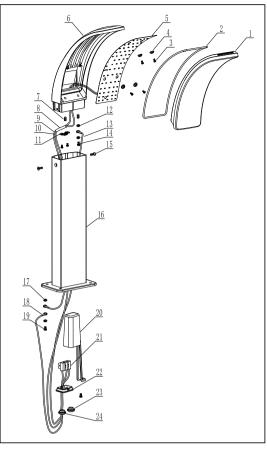

G18082(56)WH BOM

| G18082(56)WH BOM |                                                                                                        |                                              |        |      |                                                                                                                                                      |
|------------------|--------------------------------------------------------------------------------------------------------|----------------------------------------------|--------|------|------------------------------------------------------------------------------------------------------------------------------------------------------|
| No.              | Name of Parts                                                                                          | Specifications                               | Unit   | Qty  | Remark                                                                                                                                               |
| 1                | G18082 Diffuser                                                                                        | PC light diffuser (CM4272-DH)                | PCS    | 1    |                                                                                                                                                      |
| 2                | Φ210XΦ3 Foaming silicone ring                                                                          | Φ3 white Foaming silicone ring               | PCS    | 1    |                                                                                                                                                      |
| 3                | M3°5 Eleven slotted pan head self-squeezing screws                                                     | Hardness:450HV0.3, with zinc surface-plating | PCS    | 6    | To fix the LED module and pressing button                                                                                                            |
| 4                | G18082 M3 screw socket set                                                                             | PC(WHITE)                                    | PCS    | 4    |                                                                                                                                                      |
| 5                | G18082-FGL-MZ module                                                                                   | 0.4MM PCB 4000K                              | PCS    | 1    |                                                                                                                                                      |
| 6                | G18082 lamp body                                                                                       | ADC12                                        | PCS    | 1    | with powder coating                                                                                                                                  |
| 7                | M5*10 Set screws with inner hexagon cone end                                                           | S/S 304                                      | PCS    | 2    | To fix the diffuser                                                                                                                                  |
| 8                | Ø5 shrinkable tube                                                                                     |                                              | METERS | 0.03 |                                                                                                                                                      |
| 9                | VED Single Core Cable (brown) L=570MM (One end is covered with copper, and the other end is peeled 3MM | H05V-K 0.75mm2                               | PCS    | 1    |                                                                                                                                                      |
| 10               | VEDSingle Core Cable (blue) L=570MM (One end is covered with copper, and the other end is peeled 3MM   | H05V-K 0.75mm2                               | PCS    | 1    |                                                                                                                                                      |
| 11               | upper pressing button (Ø4 hole)                                                                        | PC BLACK                                     | PCS    | 1    |                                                                                                                                                      |
| 12               | Ø4 serrated lock washers exteral teeth                                                                 | with zinc surface-plating                    | PCS    | 2    |                                                                                                                                                      |
| 13               | Yellow and green earth wires (With φ 4 weld at both ends) L=480MM (with characters)                    | H05V-K 1*0.75MM <sup>2</sup>                 | PCS    | 1    |                                                                                                                                                      |
| 14               | M4*8 Eleven slotted pan head self-squeezing screws                                                     | hardness:450HV0.3, with zinc surface-plating | PCS    | 1    | To fix the earth wires                                                                                                                               |
| 15               | M4*10 Hexagon socket countersunk head screws                                                           | S/S304                                       | PCS    | 2    | Paint the same<br>color as the lamp<br>body, white and<br>water transfer lamp<br>body with stainless<br>steel color,1 fixed<br>plastic plate.2 fixed |
| 16               | G18082 (56) POST COMPONENT                                                                             | weld assembly                                | PCS    | 1    | with powder coati                                                                                                                                    |
| 17               | Ø4 serrated lock washers exteral teeth                                                                 | S/S                                          | PCS    | 2    |                                                                                                                                                      |
| 18               | Yellow and green earth wires (Φ4) L=180MM (with characters)                                            | H05V-K 1*0.75MM <sup>2</sup>                 | PCS    | 1    |                                                                                                                                                      |
| 19               | M4*8 Eleven slotted pan head screws                                                                    | S/S 201, BLACK                               | PCS    | 2    | One for grounding<br>and one for<br>securing the<br>junction box                                                                                     |
| 20               | G18082 terminal box                                                                                    | FR-ABS (BLACK)                               | PCS    | 1    |                                                                                                                                                      |
| 21               | PA10 terminal block with 3 holes (yuyao mingcheng)                                                     |                                              | PCS    | 1    |                                                                                                                                                      |
| 22               | G18082 Post lamp junction box cover                                                                    | FR-ABS (BLACK)                               | PCS    | 1    |                                                                                                                                                      |
| 23               | G18082 Seal ring for pole lamp junction box                                                            | Silicone 50°, natural color                  | PCS    | 1    |                                                                                                                                                      |
| 24               | G18082 Coil protection for post junction box                                                           | Silicone 50°, natural color                  | PCS    | 1    |                                                                                                                                                      |
|                  |                                                                                                        |                                              | PCS    |      |                                                                                                                                                      |
|                  | ST4.2*30 Cross recessed flat round head tapping screws                                                 | with zinc surface-plating                    | PCS    | 4    | as the kit                                                                                                                                           |
|                  | φ6*30 plastic expansion                                                                                | φ6, HDPE                                     | PCS    | 4    | as the kit                                                                                                                                           |
|                  | 2.5MM hex key                                                                                          | nigrescence                                  | PCS    | 1    | as the kit                                                                                                                                           |
|                  |                                                                                                        |                                              |        |      |                                                                                                                                                      |