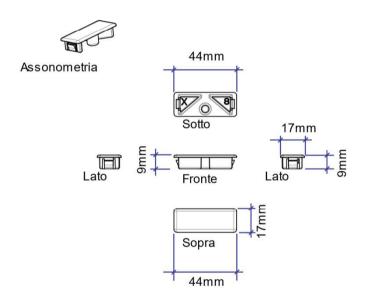

Kit Cab feet (PN)

- Material shrinkage coefficient (PP): 1.8%
- Texture: Same of other molds of the same product family
- Color: black PP (4000022)

2 STD Cab feet kit (P)

- Material shrinkage coefficient (PP): 1.8%
- Texture: Same of other molds of the same product family
- Color: black PP (4000022)