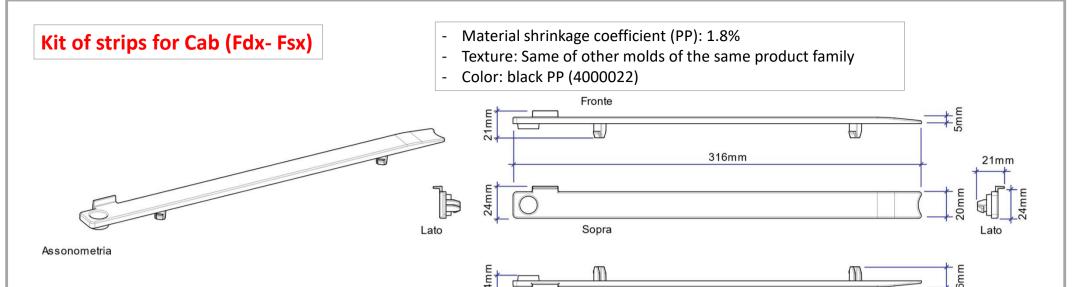

0

Kit of 4 small strips (O)

- Material shrinkage coefficient (PP): 1.8%
- Texture: Same of other molds of the same product family
- Color: black PP (4000022)

Kit of Cab Caps (X)

- Material shrinkage coefficient (PP): 1.8%
- Texture: Same of other molds of the same product family
- Color: black PP (4000022)