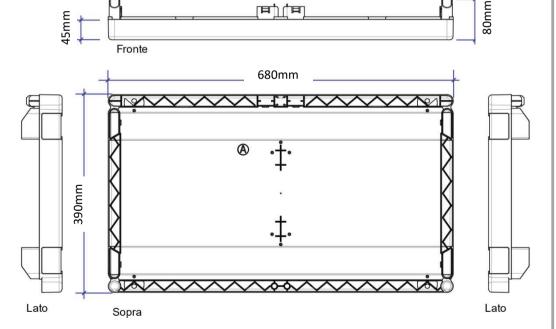

Tolerance on overall dimensions: +/- 10 mm

Overall gross weight (including packaging): 8.500 gr with tolerance of +/- 5%

TOP/BOTTOM - CAB 268 (A)

- Texture: Same of other molds of the same product family
- Color: black PP (4000022)

LOW RESIN CABINET 68 CM/SHELF

- Material shrinkage coefficient (PP): 1.8%
- Texture: Same of other molds of the same product family
- Color: black PP (4000022)