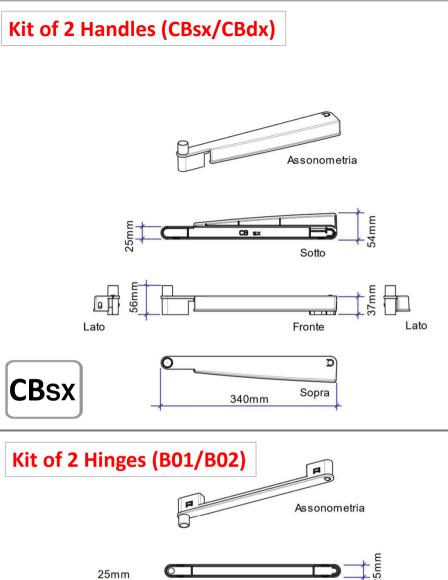

## **Exploded View**

- Material shrinkage coefficient (PP): 1.8%
- Tolerance on indicated dimensions: +/- 0,5 mm
- Texture: Same of other molds of the same product family
- Color: black PP (4000022)
- Color: grey PP (4000024)