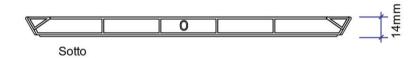

8.500 gr with tolerance of +/- 5%



## **Exploded View**





- Material shrinkage coefficient (PP): 1.8%
- Tolerance on indicated dimensions: +/- 0,5 mm
- Texture: Same of other molds of the same product family
- Color: black PP (4000022)
- Color: grey PP (4000024)







**New Panel J-flat (BP)** 

**L2** CABINETS



- Material shrinkage coefficient (PP): 1.8%
- Tolerance on indicated dimensions: +/- 0,5 mm
- Texture: Same of other molds of the same product family
- Color: black PP (4000022)









TOP/BOTTOM - CAB 268 (A)







- Texture: Same of other molds of the same product family
- Color: black PP (4000022)









LOW RESIN CABINET 68 CM/SHELF

- Material shrinkage coefficient (PP): 1.8%
- Texture: Same of other molds of the same product family
- Color: black PP (4000022)









0

Kit of 4 small strips (O)

- Material shrinkage coefficient (PP): 1.8%
- Texture: Same of other molds of the same product family
- Color: black PP (4000022)





Kit of Cab Caps (X)











- Material shrinkage coefficient (PP): 1.8%
- Texture: Same of other molds of the same product family
- Color: black PP (4000022)







Kit Cab feet (PN)

- Material shrinkage coefficient (PP): 1.8%
- Texture: Same of other molds of the same product family
- Color: black PP (4000022)







2 STD Cab feet kit (P)

- Material shrinkage coefficient (PP): 1.8%
- Texture: Same of other molds of the same product family
- Color: black PP (4000022)





Inner Shelf holders kit (N)

- Material shrinkage coefficient (PP): 1.8%
- Tolerance on indicated dimensions: +/- 0,5 mm
- Texture: Same of other