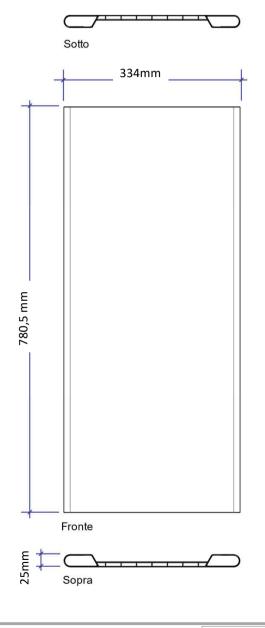

**New Panel J-flat (BP)** 

**L2** CABINETS

- Material shrinkage coefficient (PP): 1.8%
- Tolerance on indicated dimensions: +/- 0,5 mm
- Texture: Same of other molds of the same product family
- Color: black PP (4000022)

Sotto