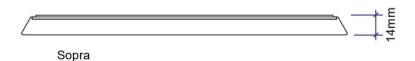

TOP/BOTTOM - CAB 268 (A)

- Texture: Same of other molds of the same product family
- Color: black PP (4000022)

LOW RESIN CABINET 68 CM/SHELF

- Material shrinkage coefficient (PP): 1.8%
- Texture: Same of other molds of the same product family
- Color: black PP (4000022)