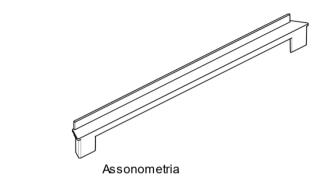

**New Panel J-flat (BP)** 

**L2** CABINETS

- Material shrinkage coefficient (PP): 1.8%
- Tolerance on indicated dimensions: +/- 0,5 mm
- Texture: Same of other molds of the same product family
- Color: black PP (4000022)