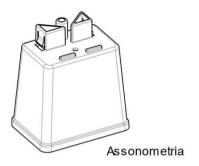

Kit Cab feet (PN)

- Material shrinkage coefficient (PP): 1.8%
- Texture: Same of other molds of the same product family
- Color: black PP (4000022)

2 STD Cab feet kit (P)

- Material shrinkage coefficient (PP): 1.8%
- Texture: Same of other molds of the same product family
- Color: black PP (4000022)