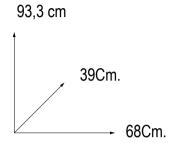

Tolerance on overall dimensions: +/- 10 mm

Overall gross weight (including packaging): 8.500 gr with tolerance of +/- 5%