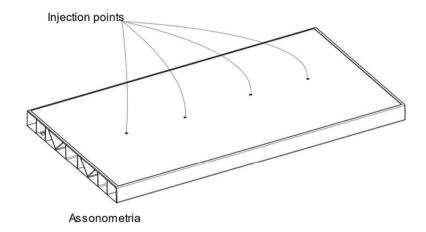

## Technical drawings with tolerances

L2 range

**LOW RESIN CABINET 68 CM/SHELF** 

MATRIX ID - 2022R14P02-0005

Gtin 13: 3276007359183

Form

LOW RESIN CABINET 68 CM/SHELF

MATRIX ID - 2022R14P02-0005