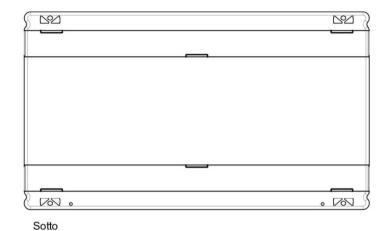

TOP/BOTTOM - CAB 268 (A)

- Texture: Same of other molds of the same product family
- Color: black PP (4000022)

LOW RESIN CABINET 68 CM/SHELF

- Material shrinkage coefficient (PP): 1.8%
- Texture: Same of other molds of the same product family
- Color: black PP (4000022)

Sotto