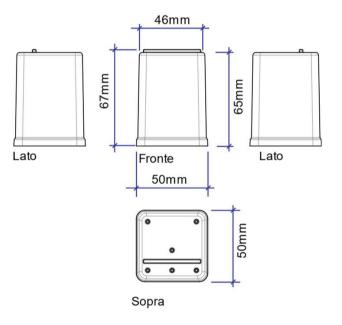

Kit Cab feet (PN)

- Material shrinkage coefficient (PP): 1.8%
- Texture: Same of other molds of the same product family
- Color: black PP (4000022)

2 STD Cab feet kit (P)

- Material shrinkage coefficient (PP): 1.8%
- Texture: Same of other molds of the same product family
- Color: black PP (4000022)