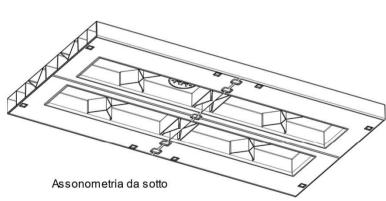

ient (PP): 1.8%
- Texture: Same of other molds of the same product family
- Color: black PP (4000022)





Kit of Cab Caps (X)











- Material shrinkage coefficient (PP): 1.8%
- Texture: Same of other molds of the same product family
- Color: black PP (4000022)







Kit Cab feet (PN)

- Material shrinkage coefficient (PP): 1.8%
- Texture: Same of other molds of the same product family
- Color: black PP (4000022)







2 STD Cab feet kit (P)

- Material shrinkage coefficient (PP): 1.8%
- Texture: Same of other molds of the same product family
- Color: black PP (4000022)





Inner Shelf holders kit (N)

- Material shrinkage coefficient (PP): 1.8%
- Tolerance on indicated dimensions: +/- 0,5 mm
- Texture: Same of other molds of the same product family
- Color: black PP (4000022)











Sotto