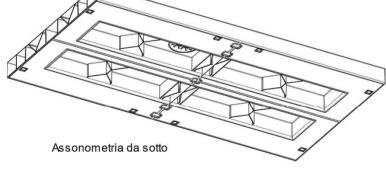

nt (PP): 1.8%
- Texture: Same of other molds of the same product family
- Color: black PP (4000022)





Kit of Cab Caps (X)











- Material shrinkage coefficient (PP): 1.8%
- Texture: Same of other molds of the same product family
- Color: black PP (4000022)







Kit Cab feet (PN)

- Material shrinkage coefficient (PP): 1.8%
- Texture: Same of other molds of the same product family
- Color: black PP (4000022)







2 STD Cab feet kit (P)

- Material shrinkage coefficient (PP): 1.8%
- Texture: Same of other molds of the same product family
- Color: black PP (4000022)





Inner Shelf holders kit (N)

- Material shrinkage coefficient (PP): 1.8%
- Tolerance on indicated dimensions: +/- 0,5 mm
- Texture: Same of other molds of the same product family
- Color: black PP (4000022)











Sotto