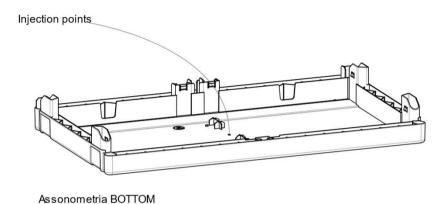

TOP/BOTTOM - CAB 268 (A)

- Texture: Same of other molds of the same product family
- Color: black PP (4000022)

LOW RESIN CABINET 68 CM/SHELF

- Material shrinkage coefficient (PP): 1.8%
- Texture: Same of other molds of the same product family
- Color: black PP (4000022)