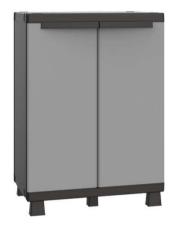

## Technical drawings with tolerances

L2 range

**LOW RESIN CABINET 68 CM/SHELF** 

MATRIX ID - 2022R14P02-0005

Gtin 13: 3276007359183

Form

LOW RESIN CABINET 68 CM/SHELF

MATRIX ID - 2022R14P02-0005