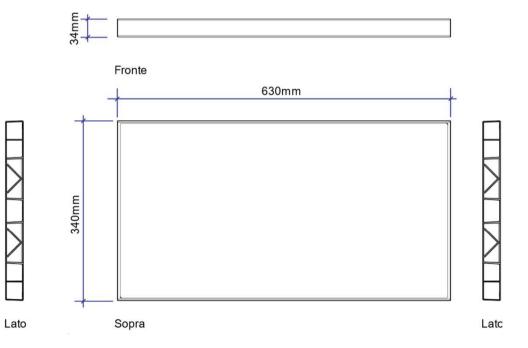

Tolerance on overall dimensions: +/- 10 mm

Overall gross weight (including packaging): 8.500 gr with tolerance of +/- 5%