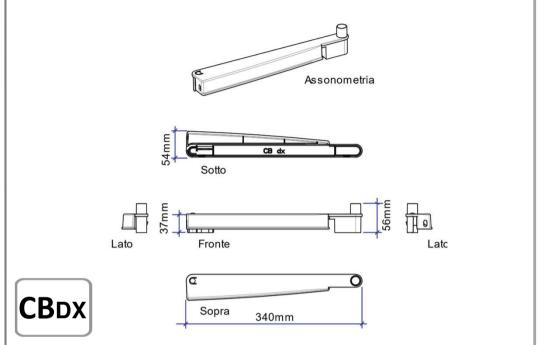

## **Exploded View**

- Material shrinkage coefficient (PP): 1.8%
- Tolerance on indicated dimensions: +/- 0,5 mm
- Texture: Same of other molds of the same product family
- Color: black PP (4000022)
- Color: grey PP (4000024)