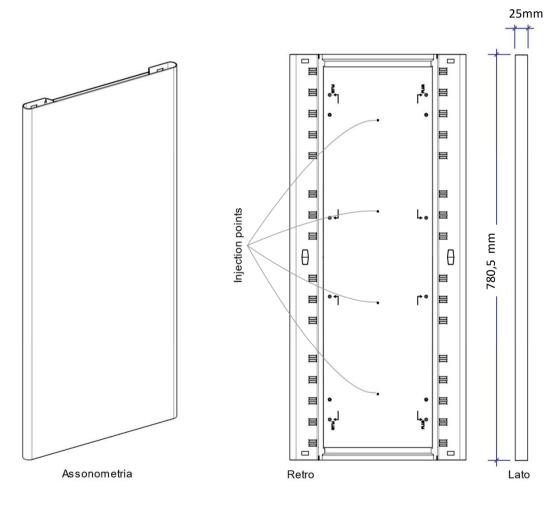

**New Panel J-flat (BP)** 

**L2** CABINETS

- Material shrinkage coefficient (PP): 1.8%
- Tolerance on indicated dimensions: +/- 0,5 mm
- Texture: Same of other molds of the same product family
- Color: black PP (4000022)