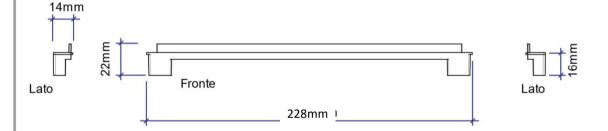

500 gr with tolerance of +/- 5%



## **Exploded View**





- Material shrinkage coefficient (PP): 1.8%
- Tolerance on indicated dimensions: +/- 0,5 mm
- Texture: Same of other molds of the same product family
- Color: black PP (4000022)
- Color: grey PP (4000024)







**New Panel J-flat (BP)** 

**L2** CABINETS



- Material shrinkage coefficient (PP): 1.8%
- Tolerance on indicated dimensions: +/- 0,5 mm
- Texture: Same of other molds of the same product family
- Color: black PP (4000022)









TOP/BOTTOM - CAB 268 (A)







- Texture: Same of other molds of the same product family
- Color: black PP (4000022)









LOW RESIN CABINET 68 CM/SHELF

- Material shrinkage coefficient (PP): 1.8%
- Texture: Same of other molds of the same product family
- Color: black PP (4000022)









0

Kit of 4 small strips (O)

- Material shrinkage coefficient (PP): 1.8%
- Texture: Same of other molds of the same product family
- Color: black PP (4000022)





Kit of Cab Caps (X)











- Material shrinkage coefficient (PP): 1.8%
- Texture: Same of other molds of the same product family
- Color: black PP (4000022)







Kit Cab feet (PN)

- Material shrinkage coefficient (PP): 1.8%
- Texture: Same of other molds of the same product family
- Color: black PP (4000022)







2 STD Cab feet kit (P)

- Material shrinkage coefficient (PP): 1.8%
- Texture: Same of other molds of the same product family
- Color: black PP (4000022)





Inner Shelf holders kit (N)

- Material shrinkage coefficient (PP): 1.8%
- Tolerance on indicated dimensions: +/- 0,5 mm
- Texture: Same of other mo