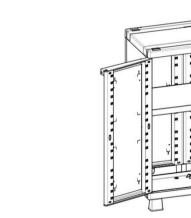

## **Exploded View**

- Material shrinkage coefficient (PP): 1.8%
- Tolerance on indicated dimensions: +/- 0,5 mm
- Texture: Same of other molds of the same product family
- Color: black PP (4000022)
- Color: grey PP (4000024)