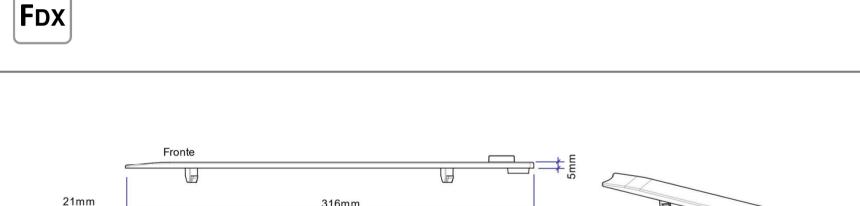

**New Panel J-flat (BP)** 

**L2** CABINETS

- Material shrinkage coefficient (PP): 1.8%
- Tolerance on indicated dimensions: +/- 0,5 mm
- Texture: Same of other molds of the same product family
- Color: black PP (4000022)