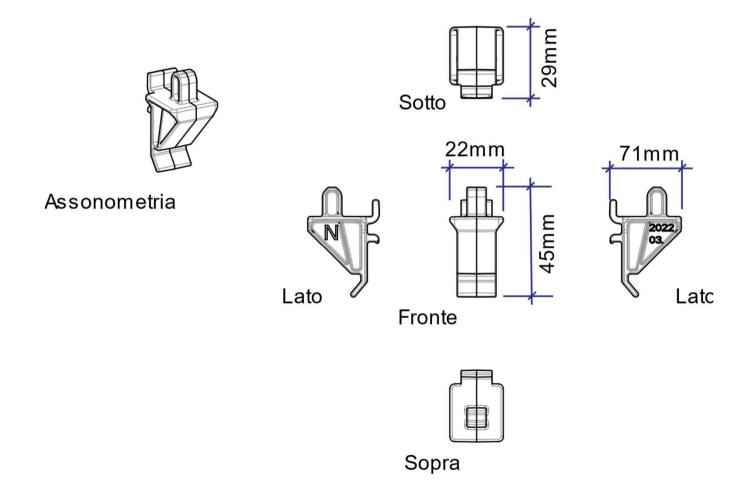

Inner Shelf holders kit (N)

- Material shrinkage coefficient (PP): 1.8%
- Tolerance on indicated dimensions: +/- 0,5 mm
- Texture: Same of other molds of the same product family
- Color: black PP (4000022)