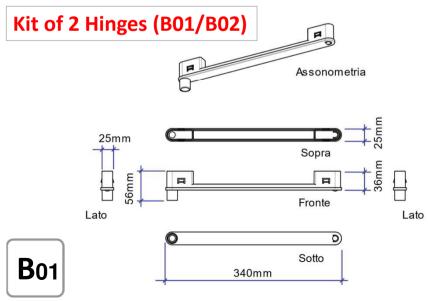

## **Exploded View**

- Material shrinkage coefficient (PP): 1.8%
- Tolerance on indicated dimensions: +/- 0,5 mm
- Texture: Same of other molds of the same product family
- Color: black PP (4000022)
- Color: grey PP (4000024)