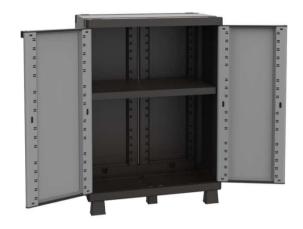

## Technical drawings with tolerances

L2 range

**LOW RESIN CABINET 68 CM/SHELF** 

MATRIX ID - 2022R14P02-0005

Gtin 13: 3276007359183

Form

LOW RESIN CABINET 68 CM/SHELF

MATRIX ID - 2022R14P02-0005