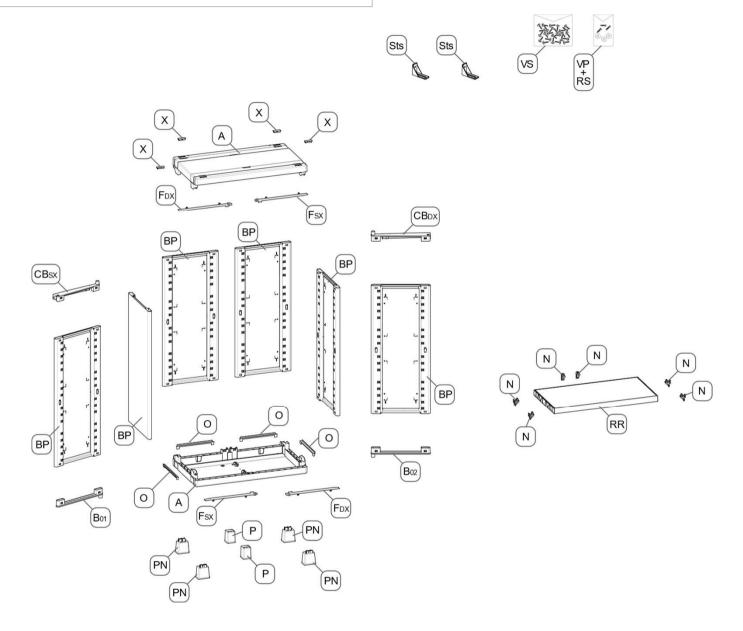

## **Exploded View**

- Material shrinkage coefficient (PP): 1.8%
- Tolerance on indicated dimensions: +/- 0,5 mm
- Texture: Same of other molds of the same product family
- Color: black PP (4000022)
- Color: grey PP (4000024)

**New Panel J-flat (BP)** 

**L2** CABINETS

- Material shrinkage coefficient (PP): 1.8%
- Tolerance on indicated dimensions: +/- 0,5 mm
- Texture: Same of other molds of the same product family
- Color: black PP (4000022)

TOP/BOTTOM - CAB 268 (A)

- Texture: Same of other molds of the same product family
- Color: black PP (4000022)

LOW RESIN CABINET 68 CM/SHELF

- Material shrinkage coefficient (PP): 1.8%
- Texture: Same of other molds of the same product family
- Color: black PP (4000022)

0

Kit of 4 small strips (O)

- Material shrinkage coefficient (PP): 1.8%
- Texture: Same of other molds of the same product family
- Color: black PP (4000022)

Kit of Cab Caps (X)

- Material shrinkage coefficient (PP): 1.8%
- Texture: Same of other molds of the same product family
- Color: black PP (4000022)

Kit Cab feet (PN)

- Material shrinkage coefficient (PP): 1.8%
- Texture: Same of other molds of the same product family
- Color: black PP (4000022)

2 STD Cab feet kit (P)

- Material shrinkage coefficient (PP): 1.8%
- Texture: Same of other molds of the same product family
- Color: black PP (4000022)

Inner Shelf holders kit (N)

- Material shrinkage coefficient (PP): 1.8%
- Tolerance on indicated dimensions: +/- 0,5 mm
- Texture: Same of other molds of the same product family
- Color: black PP (4000022)