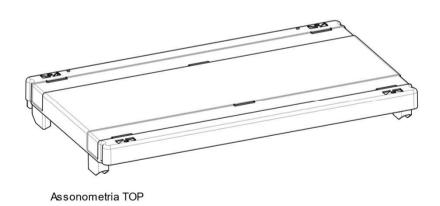

TOP/BOTTOM - CAB 268 (A)

- Texture: Same of other molds of the same product family
- Color: black PP (4000022)

LOW RESIN CABINET 68 CM/SHELF

- Material shrinkage coefficient (PP): 1.8%
- Texture: Same of other molds of the same product family
- Color: black PP (4000022)