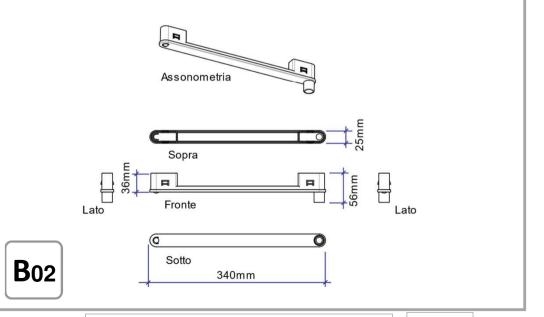

**New Panel J-flat (BP)** 

**L2** CABINETS

- Material shrinkage coefficient (PP): 1.8%
- Tolerance on indicated dimensions: +/- 0,5 mm
- Texture: Same of other molds of the same product family
- Color: black PP (4000022)