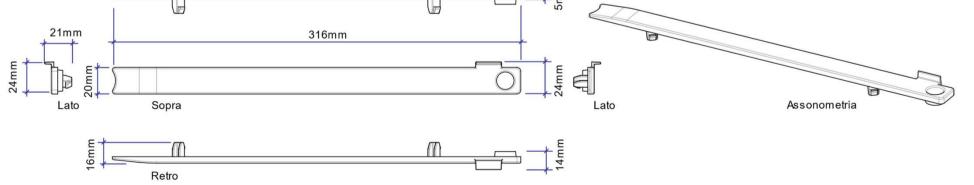

**New Panel J-flat (BP)** 

**L2** CABINETS

- Material shrinkage coefficient (PP): 1.8%
- Tolerance on indicated dimensions: +/- 0,5 mm
- Texture: Same of other molds of the same product family
- Color: black PP (4000022)