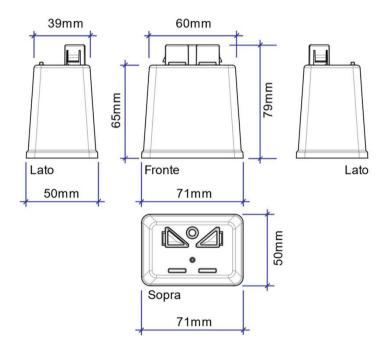

Kit Cab feet (PN)

- Material shrinkage coefficient (PP): 1.8%
- Texture: Same of other molds of the same product family
- Color: black PP (4000022)

2 STD Cab feet kit (P)

- Material shrinkage coefficient (PP): 1.8%
- Texture: Same of other molds of the same product family
- Color: black PP (4000022)