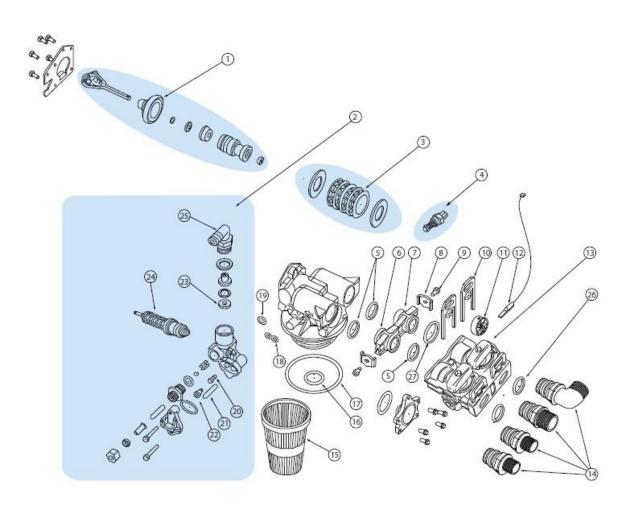

#### **CONTROL VALVE AND BYPASS**

| Pos | Code | Description            | Pos | Code | Description               |
|-----|------|------------------------|-----|------|---------------------------|
| 1   |      | Piston kit             | 15  |      | Upper nozzle              |
| 2   |      | Gray injector kit      | 16  |      | Nozzle pipe o-ring        |
|     |      | Red injector kit       | 17  |      | Tank top o-ring           |
|     |      | White injector kit     | 18  |      | Injector kit o-ring       |
| 3   |      | Seals kit - Spacers    | 19  |      | Drain o-ring              |
| 4   |      | Mixing Valve           | 20  |      | Gray injector neck        |
| 5   |      | O-Ring BSP 23 x 3      |     |      | Red injector neck         |
| 6   |      | Bypass input coupler   |     |      | White injector nec        |
| 7   |      | Bypass output coupler  | 21  |      | Injector screen           |
| 8   |      | Metal clip             | 22  |      | Injector nozzle grey      |
| 9   |      | Screw assembly         |     |      | Injector nozzle red       |
| 10  |      | Connector clip BSP     |     |      | Injector nozzle White     |
| 11  |      | Turbine                | 23  |      | Flow limiter              |
| 12  |      | Turbine sensor         | 24  |      | Shaft brine valve         |
| 13  |      | Complete bypass kit    | 25  |      | Drain elbow               |
| 14  |      | Adapter 1/2" BSP       | 26  |      | O-ring BSP 23.6 X 2.65mm  |
|     |      | Adapter elbow 1/2" BSP |     |      | O-ring BSP 22.4 X 3.55 mm |
|     |      | Adapter 3/4" BSP       | 27  |      | O-ring BSP 27x3 mm        |
|     |      | Adapter 1" BSP         |     |      |                           |