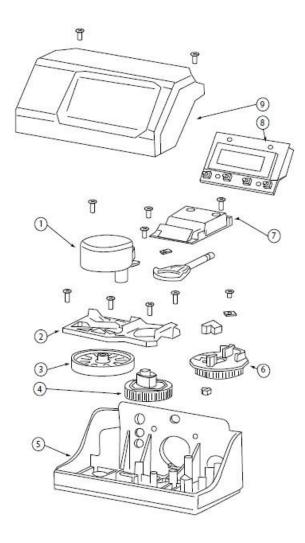

#### CONTROL VALVE AND BYPASS

| CONTROL VALVE AND BIT ASS |      |                    |  |  |  |  |  |
|---------------------------|------|--------------------|--|--|--|--|--|
| Pos                       | Code | Description        |  |  |  |  |  |
| 1                         |      | ENGINE 12V         |  |  |  |  |  |
| 2                         |      | ENGINE SUPPORT     |  |  |  |  |  |
| 3                         |      | ENGINE GEAR        |  |  |  |  |  |
| 4                         |      | MAIN GEAR          |  |  |  |  |  |
| 5                         |      | PROGRAMMER SUPPORT |  |  |  |  |  |
| 6                         |      | GEAR REGENERATION  |  |  |  |  |  |
| 7                         |      | ELECTRONIC CARD    |  |  |  |  |  |
| 8                         |      | ELECTRONIC DISPLAY |  |  |  |  |  |
| 9                         |      | PROGRAMMING COVER  |  |  |  |  |  |