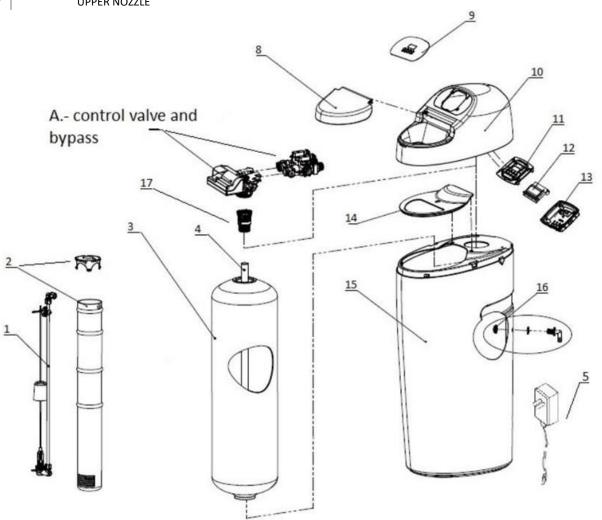

### GENERAL OVERVIEW

|     | OLNERAL OVERVIEW |                                                |  |  |  |  |  |
|-----|------------------|------------------------------------------------|--|--|--|--|--|
| Pos | Code             | Description                                    |  |  |  |  |  |
| 1   |                  | BRINE VALVE ASSEMBLY 30/18L 725MM, bullet type |  |  |  |  |  |
| 2   |                  | 0435 BRINE WELL WITH CAP                       |  |  |  |  |  |
| 3   |                  | VESSEL TANK 10x35 39L TOP 2.5" GREY            |  |  |  |  |  |
| 4   |                  | CENTRAL TUBE WITH COLLECTOR 35"                |  |  |  |  |  |
| 5   |                  | TRANSFORMER 220-12VAC EU                       |  |  |  |  |  |
| 6   |                  | TRANSFORMER 110V-12VAC US                      |  |  |  |  |  |
| 7   |                  | TRANSFORMER 220-12VAC UK                       |  |  |  |  |  |
| 8   |                  | SOFTENER SALT LID                              |  |  |  |  |  |
| 9   |                  | CONTROLLER LABEL                               |  |  |  |  |  |
| 10  |                  | SOFTENER COVER WHITE                           |  |  |  |  |  |
| 11  |                  | CONTROLLER FRONT COVER WHITE                   |  |  |  |  |  |
| 12  |                  | CONTROLLER DISPLAY PCB                         |  |  |  |  |  |
| 13  |                  | CONTROLLER BACK COVER                          |  |  |  |  |  |
| 14  |                  | SALT RESISTANT PLATE                           |  |  |  |  |  |
| 15  |                  | SOFTENER CABINET WHITE                         |  |  |  |  |  |
| 16  |                  | ELBOW BRINE TANK 3/8"                          |  |  |  |  |  |
| 17  |                  | UPPER NOZZLE                                   |  |  |  |  |  |