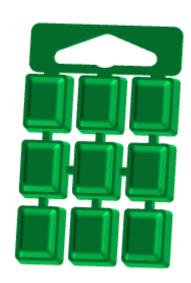

## **Product summary:**

ID-FORM is a thermoformable plastic consisting of 9 tiles, which can be separated from each other for easy use (cut with your hand, without tools).

ID-FORM is available in different colours, and useful in many of working situation or the everyday life.

## Drawing:

Page 1 / 1 Created : January - 2018