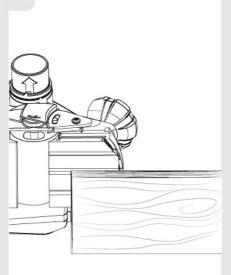

FR: Montage / ES: Montaje / PT: Montagem / IT: Montaggio / EL: Συναρμολόγηση / PL: Montaż / UA: 36ipκa / RO: Montaj / EN: Assembly

FR: Entretien / ES: Mantenimiento / PT: Manutenção / IT: Manutenzione / EL: Συντήρηση / PL: Konserwacja / UA: Догляд / RO: Întreținere /EN: Maintenance