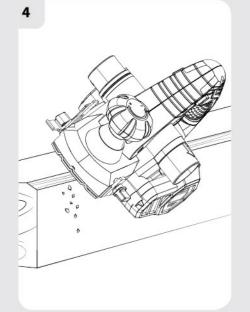

FR: Montage / ES: Montaje / PT: Montagem / IT: Montaggio / EL: Συναρμολόγηση / PL: Montaż / UA: 36ipκa / RO: Montaj / EN: Assembly

FR: Entretien / ES: Mantenimiento / PT: Manutenção / IT: Manutenzione / EL: Συντήρηση / PL: Konserwacja / UA: Догляд / RO: Întreținere /EN: Maintenance