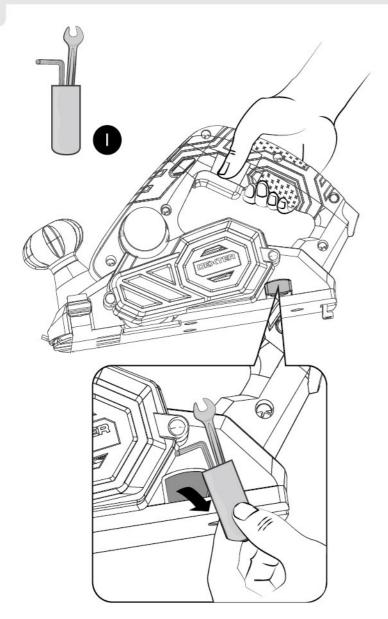

FR: Montage / ES: Montaje / PT: Montagem / IT: Montaggio / EL: Συναρμολόγηση / PL: Montaż / UA: 36ipκa / RO: Montaj / EN: Assembly

FR: Entretien / ES: Mantenimiento / PT: Manutenção / IT: Manutenzione / EL: Συντήρηση / PL: Konserwacja / UA: Догляд / RO: Întreținere /EN: Maintenance