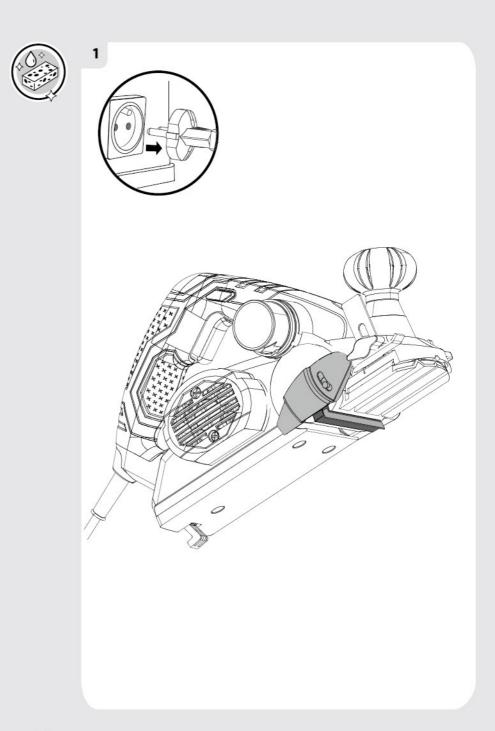

Attention danger / Atención: Peligro / Atenção perigo / Attenzione pericolo / Προσοχή κίνδυνος / Uwaga niebezpieczeństwo / Увага! Небезпечно! / Atenție, pericol / Caution danger

Hors tension / Apagado / Desligado da alimentação / Fuori tensione / Εκτός τάσης / Odłączenie zasilania / He під напругою / Scoatere de sub tensiune / Power off

Mise sous tension / Puesta en tensión / Ligação da alimentação / Messo sotto tensione / Σύνδεση με το ηλεκτρικό δίκτυο / Włączenie zasilania / Під'єднання під напругу / Punere sub tensiune / Power up

FR: Utilisation / ES: Utilización / PT: Utilização / IT: Uso / EL: Хрήση / PL: Użytkowanie / UA: Використання / RO: Utilizare /EN: Use