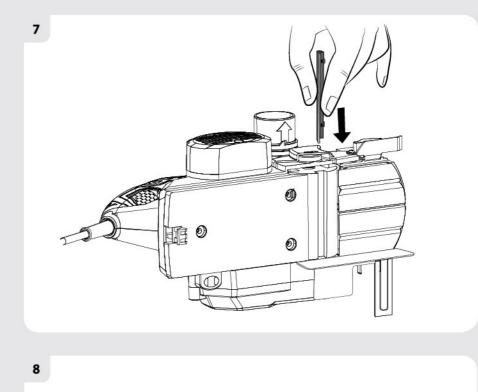

FR: Montage / ES: Montaje / PT: Montagem / IT: Montaggio / EL: Συναρμολόγηση / PL: Montaż / UA: 36ipκa / RO: Montaj / EN: Assembly

FR: Entretien / ES: Mantenimiento / PT: Manutenção / IT: Manutenzione / EL: Συντήρηση / PL: Konserwacja / UA: Догляд / RO: Întreținere /EN: Maintenance