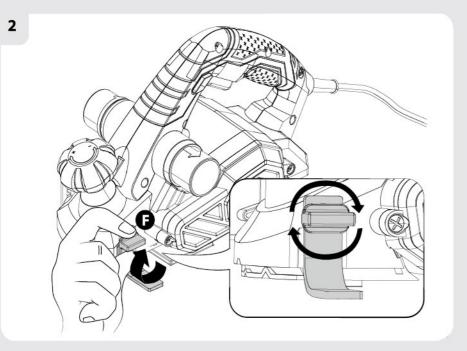

FR: Montage / ES: Montaje / PT: Montagem / IT: Montaggio / EL: Συναρμολόγηση / PL: Montaż / UA: 36ipκa / RO: Montaj / EN: Assembly

FR: Entretien / ES: Mantenimiento / PT: Manutenção / IT: Manutenzione / EL: Συντήρηση / PL: Konserwacja / UA: Догляд / RO: Întreținere /EN: Maintenance