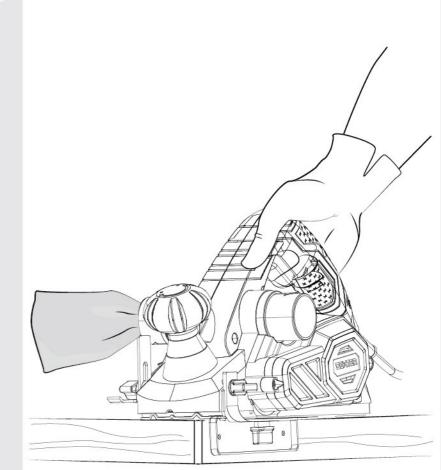

FR: Montage / ES: Montaje / PT: Montagem / IT: Montaggio / EL: Συναρμολόγηση / PL: Montaż / UA: 36ipκa / RO: Montaj / EN: Assembly

FR: Entretien / ES: Mantenimiento / PT: Manutenção / IT: Manutenzione / EL: Συντήρηση / PL: Konserwacja / UA: Догляд / RO: Întreținere /EN: Maintenance