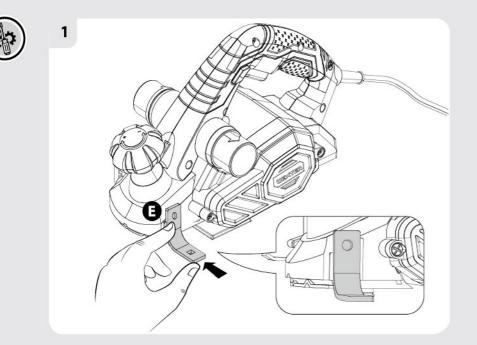

FR: Montage / ES: Montaje / PT: Montagem / IT: Montaggio / EL: Συναρμολόγηση / PL: Montaż / UA: 36ipκa / RO: Montaj / EN: Assembly

FR: Entretien / ES: Mantenimiento / PT: Manutenção / IT: Manutenzione / EL: Συντήρηση / PL: Konserwacja / UA: Догляд / RO: Întreținere /EN: Maintenance