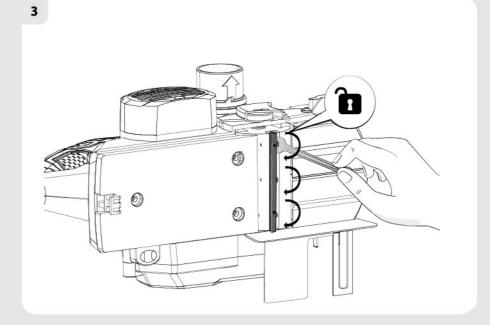

FR: Montage / ES: Montaje / PT: Montagem / IT: Montaggio / EL: Συναρμολόγηση / PL: Montaż / UA: 36ipκa / RO: Montaj / EN: Assembly

FR: Entretien / ES: Mantenimiento / PT: Manutenção / IT: Manutenzione / EL: Συντήρηση / PL: Konserwacja / UA: Догляд / RO: Întreținere /EN: Maintenance