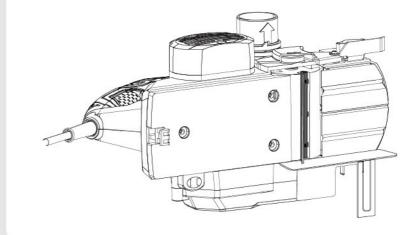

FR: Montage / ES: Montaje / PT: Montagem / IT: Montaggio / EL: Συναρμολόγηση / PL: Montaż / UA: 36ipκa / RO: Montaj / EN: Assembly

FR: Entretien / ES: Mantenimiento / PT: Manutenção / IT: Manutenzione / EL: Συντήρηση / PL: Konserwacja / UA: Догляд / RO: Întreținere /EN: Maintenance