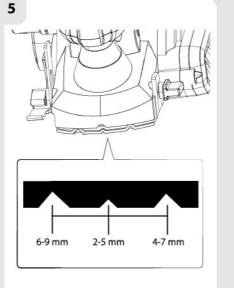

FR: Montage / ES: Montaje / PT: Montagem / IT: Montaggio / EL: Συναρμολόγηση / PL: Montaż / UA: 36ipκa / RO: Montaj / EN: Assembly

FR: Entretien / ES: Mantenimiento / PT: Manutenção / IT: Manutenzione / EL: Συντήρηση / PL: Konserwacja / UA: Догляд / RO: Întreținere /EN: Maintenance