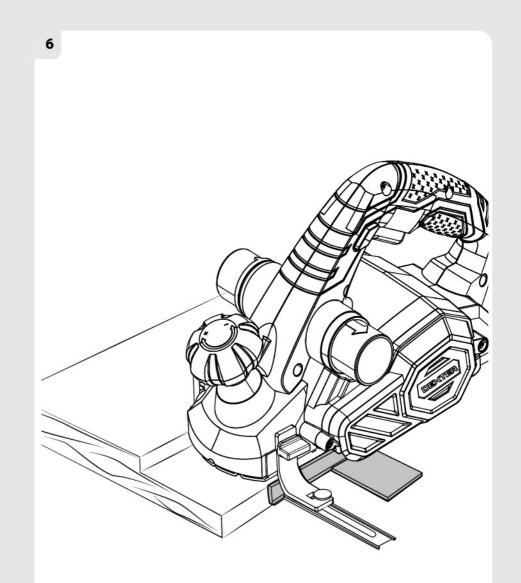

FR: Montage / ES: Montaje / PT: Montagem / IT: Montaggio / EL: Συναρμολόγηση / PL: Montaż / UA: 36ipκa / RO: Montaj / EN: Assembly

FR: Entretien / ES: Mantenimiento / PT: Manutenção / IT: Manutenzione / EL: Συντήρηση / PL: Konserwacja / UA: Догляд / RO: Întreținere /EN: Maintenance