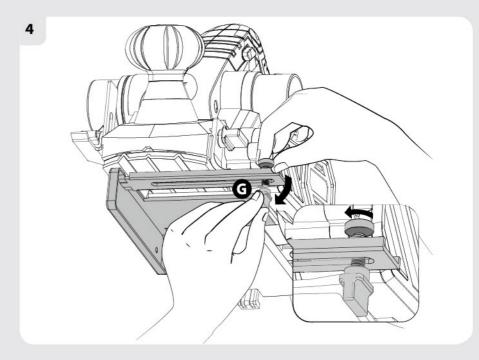

FR: Montage / ES: Montaje / PT: Montagem / IT: Montaggio / EL: Συναρμολόγηση / PL: Montaż / UA: 36ipκa / RO: Montaj / EN: Assembly

FR: Entretien / ES: Mantenimiento / PT: Manutenção / IT: Manutenzione / EL: Συντήρηση / PL: Konserwacja / UA: Догляд / RO: Întreținere /EN: Maintenance