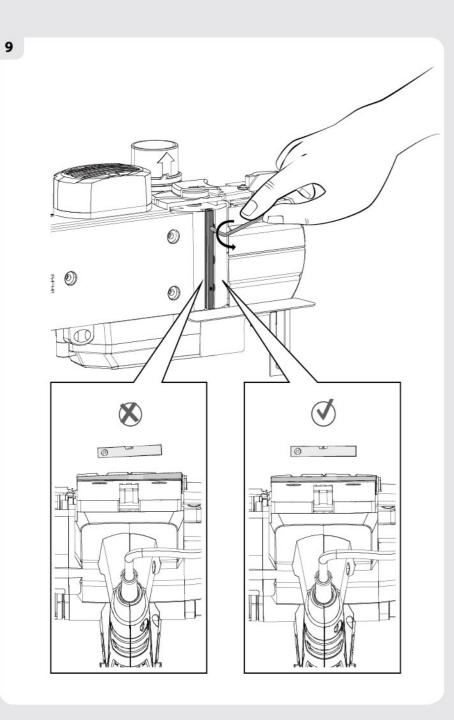

FR: Montage / ES: Montaje / PT: Montagem / IT: Montaggio / EL: Συναρμολόγηση / PL: Montaż / UA: 36ipκa / RO: Montaj / EN: Assembly

FR: Entretien / ES: Mantenimiento / PT: Manutenção / IT: Manutenzione / EL: Συντήρηση / PL: Konserwacja / UA: Догляд / RO: Întreținere /EN: Maintenance