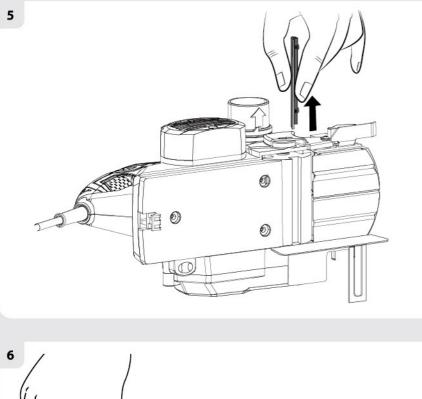

FR: Montage / ES: Montaje / PT: Montagem / IT: Montaggio / EL: Συναρμολόγηση / PL: Montaż / UA: 36ipκa / RO: Montaj / EN: Assembly

FR: Entretien / ES: Mantenimiento / PT: Manutenção / IT: Manutenzione / EL: Συντήρηση / PL: Konserwacja / UA: Догляд / RO: Întreținere /EN: Maintenance