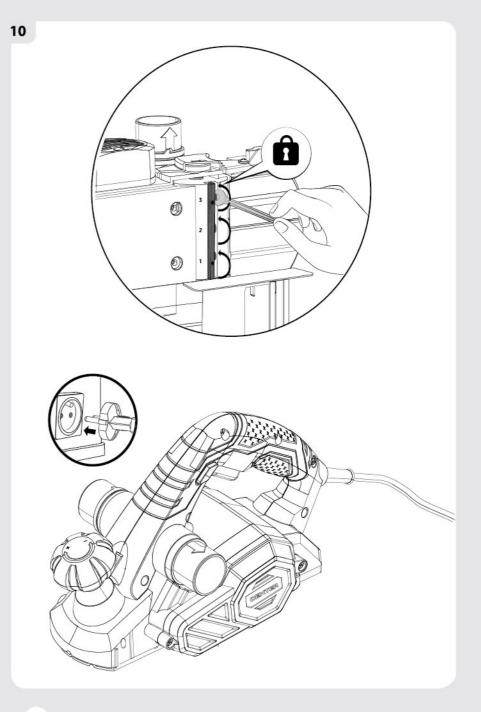

FR: Montage / ES: Montaje / PT: Montagem / IT: Montaggio / EL: Συναρμολόγηση / PL: Montaż / UA: 36ipκa / RO: Montaj / EN: Assembly

FR: Entretien / ES: Mantenimiento / PT: Manutenção / IT: Manutenzione / EL: Συντήρηση / PL: Konserwacja / UA: Догляд / RO: Întreținere /EN: Maintenance