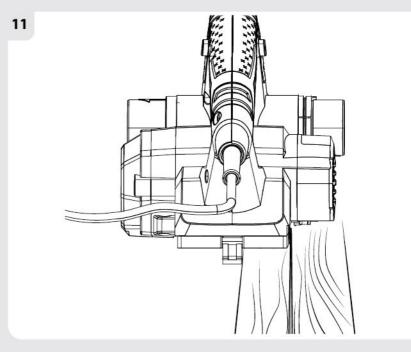

FR: Montage / ES: Montaje / PT: Montagem / IT: Montaggio / EL: Συναρμολόγηση / PL: Montaż / UA: 36ipκa / RO: Montaj / EN: Assembly

FR: Entretien / ES: Mantenimiento / PT: Manutenção / IT: Manutenzione / EL: Συντήρηση / PL: Konserwacja / UA: Догляд / RO: Întreținere /EN: Maintenance