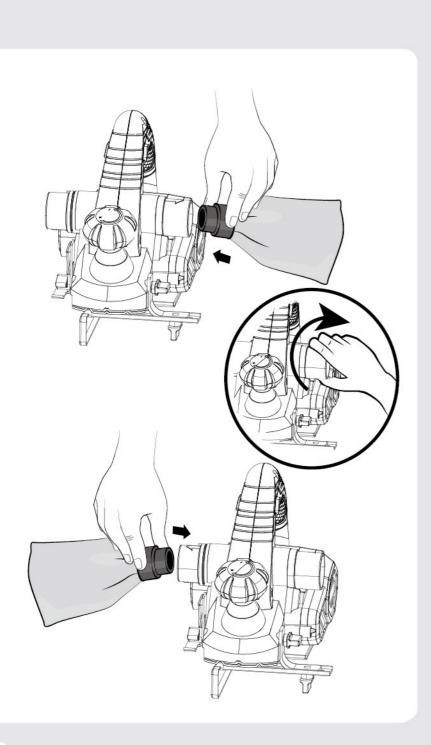

Mise sous tension / Puesta en tensión / Ligação da alimentação / Messo sotto tensione / Σύνδεση με το ηλεκτρικό δίκτυο / Włączenie zasilania / Під'єднання під напругу / Punere sub tensiune / Power up

FR: Utilisation / ES: Utilización / PT: Utilização / IT: Uso / EL: Хрήση / PL: Użytkowanie / UA: Використання / RO: Utilizare /EN: Use