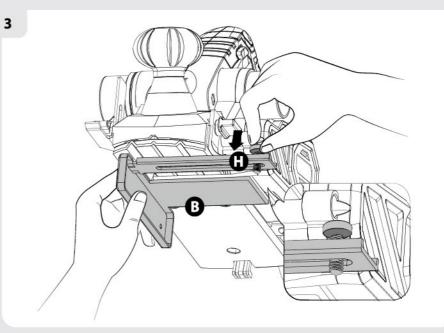

FR: Montage / ES: Montaje / PT: Montagem / IT: Montaggio / EL: Συναρμολόγηση / PL: Montaż / UA: 36ipκa / RO: Montaj / EN: Assembly

FR: Entretien / ES: Mantenimiento / PT: Manutenção / IT: Manutenzione / EL: Συντήρηση / PL: Konserwacja / UA: Догляд / RO: Întreținere /EN: Maintenance