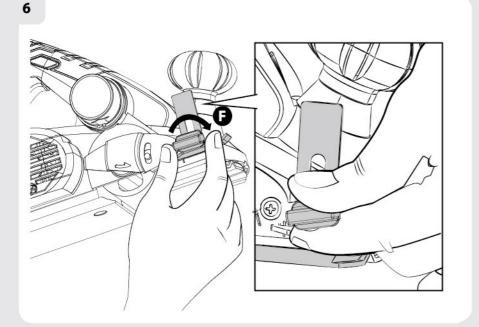

FR: Montage / ES: Montaje / PT: Montagem / IT: Montaggio / EL: Συναρμολόγηση / PL: Montaż / UA: 36ipκa / RO: Montaj / EN: Assembly

FR: Entretien / ES: Mantenimiento / PT: Manutenção / IT: Manutenzione / EL: Συντήρηση / PL: Konserwacja / UA: Догляд / RO: Întreținere /EN: Maintenance