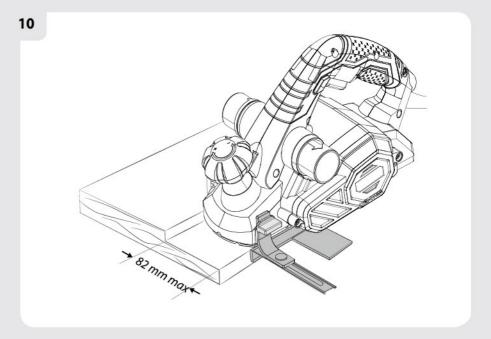

Mise sous tension / Puesta en tensión / Ligação da alimentação / Messo sotto tensione / Σύνδεση με το ηλεκτρικό δίκτυο / Włączenie zasilania / Під'єднання під напругу / Punere sub tensiune / Power up

FR: Utilisation / ES: Utilización / PT: Utilização / IT: Uso / EL: Хрήση / PL: Użytkowanie / UA: Використання / RO: Utilizare /EN: Use