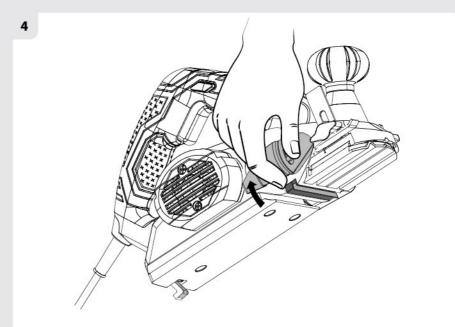

FR: Montage / ES: Montaje / PT: Montagem / IT: Montaggio / EL: Συναρμολόγηση / PL: Montaż / UA: 36ipκa / RO: Montaj / EN: Assembly

FR: Entretien / ES: Mantenimiento / PT: Manutenção / IT: Manutenzione / EL: Συντήρηση / PL: Konserwacja / UA: Догляд / RO: Întreținere /EN: Maintenance