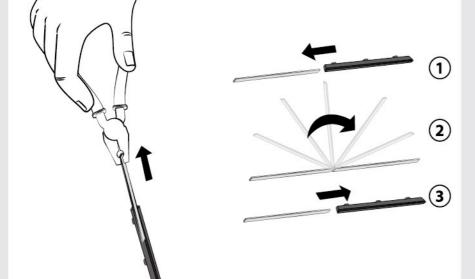

FR: Montage / ES: Montaje / PT: Montagem / IT: Montaggio / EL: Συναρμολόγηση / PL: Montaż / UA: 36ipκa / RO: Montaj / EN: Assembly

FR: Entretien / ES: Mantenimiento / PT: Manutenção / IT: Manutenzione / EL: Συντήρηση / PL: Konserwacja / UA: Догляд / RO: Întreținere /EN: Maintenance