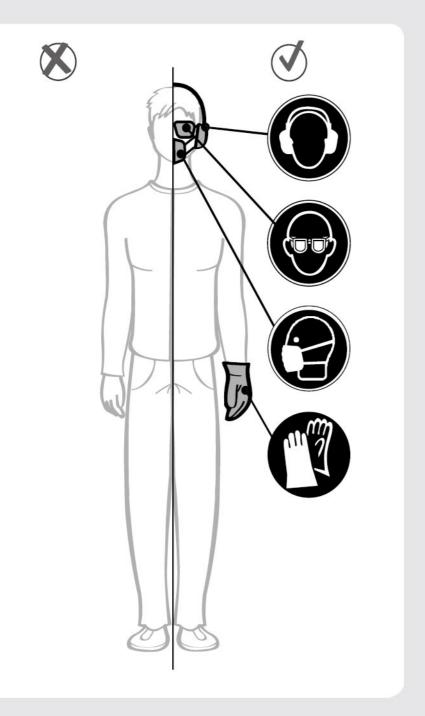

Attention danger / Atención: Peligro / Atenção perigo / Attenzione pericolo / Προσοχή κίνδυνος / Uwaga niebezpieczeństwo / Увага! Небезпечно! / Atenție, pericol / Caution danger

Hors tension / Apagado / Desligado da alimentação / Fuori tensione / Εκτός τάσης / Odłączenie zasilania / He під напругою / Scoatere de sub tensiune / Power off