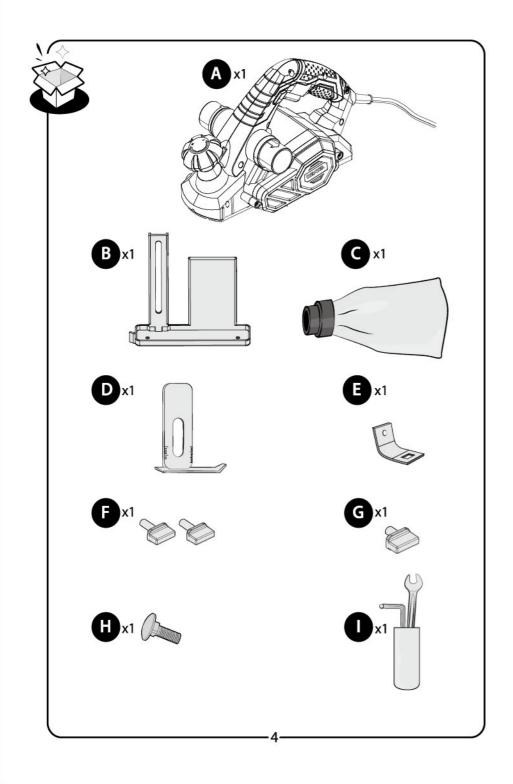

FR: Montage / ES: Montaje / PT: Montagem / IT: Montaggio / EL: Συναρμολόγηση / PL: Montaż / UA: 36ipκa / RO: Montaj / EN: Assembly

FR: Entretien / ES: Mantenimiento / PT: Manutenção / IT: Manutenzione / EL: Συντήρηση / PL: Konserwacja / UA: Догляд / RO: Întreținere /EN: Maintenance