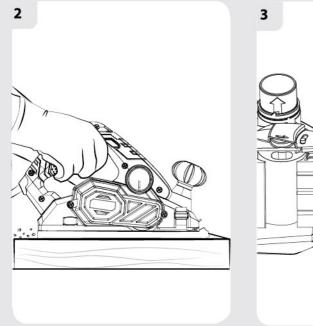

FR: Montage / ES: Montaje / PT: Montagem / IT: Montaggio / EL: Συναρμολόγηση / PL: Montaż / UA: 36ipκa / RO: Montaj / EN: Assembly

FR: Entretien / ES: Mantenimiento / PT: Manutenção / IT: Manutenzione / EL: Συντήρηση / PL: Konserwacja / UA: Догляд / RO: Întreținere /EN: Maintenance