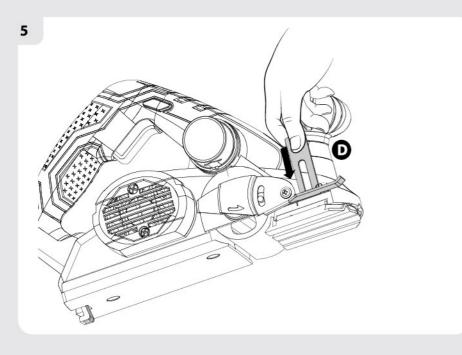

FR: Montage / ES: Montaje / PT: Montagem / IT: Montaggio / EL: Συναρμολόγηση / PL: Montaż / UA: 36ipκa / RO: Montaj / EN: Assembly

FR: Entretien / ES: Mantenimiento / PT: Manutenção / IT: Manutenzione / EL: Συντήρηση / PL: Konserwacja / UA: Догляд / RO: Întreținere /EN: Maintenance