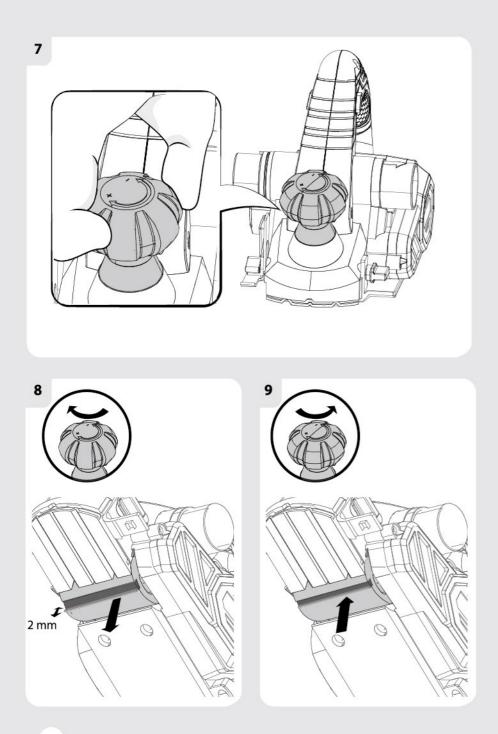

FR: Montage / ES: Montaje / PT: Montagem / IT: Montaggio / EL: Συναρμολόγηση / PL: Montaż / UA: 36ipκa / RO: Montaj / EN: Assembly

FR: Entretien / ES: Mantenimiento / PT: Manutenção / IT: Manutenzione / EL: Συντήρηση / PL: Konserwacja / UA: Догляд / RO: Întreținere /EN: Maintenance