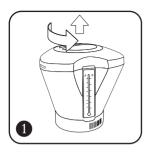

SPECIFICATIONS FOR PACKAGING

PRINTING SPECS. CPA item #: 017210 **✓ PANTONE** Version #: Κ Packaging type: **COLOR REFERENCES:** Total printing colors: 02 Brand: SOLID: Black Customer item #: SOLID: PANTONE Red 032 C Flat size: 13.7 cm X 8.9 cm Approval date: 18-07-2022 **Provides to China:** Coating: 18-07-2022 Graphic designer: Material:

**ATTENTION:** Please note this artwork is not press ready. Printers are responsible for color, UPC code scannable and content match of enclosed proofs. As a result, supplied electronic files may need modification to account for pre-press trapping, dot gain and press characteristics of specific printing methods and environments. Under no circumstances should fonts, crops, dielines and content be substituted or modified in any way.

NOTE: PD