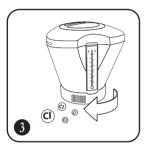

SPECIFICATIONS FOR PACKAGING

PRINTING SPECS. CPA item #: 017210 **✓ PANTONE** Version #: Κ Packaging type: **COLOR REFERENCES:** Total printing colors: 02 Brand: SOLID: Black Customer item #: SOLID: PANTONE Red 032 C Flat size: 13.7 cm X 8.9 cm Approval date: 18-07-2022 **Provides to China:** Coating: 18-07-2022 Graphic designer: Material:

**ATTENTION:** Please note this artwork is not press ready. Printers are responsible for color, UPC code scannable and content match of enclosed proofs. As a result, supplied electronic files may need modification to account for pre-press trapping, dot gain and press characteristics of specific printing methods and environments. Under no circumstances should fonts, crops, dielines and content be substituted or modified in any way.

NOTE: PDF IS F