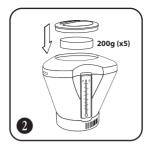

SPECIFICATIONS FOR PACKAGING

PRINTING SPECS. CPA item #: 017210 **✓ PANTONE** Version #: Κ Packaging type: **COLOR REFERENCES:** Total printing colors: 02 Brand: SOLID: Black Customer item #: SOLID: PANTONE Red 032 C Flat size: 13.7 cm X 8.9 cm Approval date: 18-07-2022 **Provides to China:** Coating: 18-07-2022 Graphic designer: Material:

**ATTENTION:** Please note this artwork is not press ready. Printers are responsible for color, UPC code scannable and content match of enclosed proofs. As a result, supplied electronic files may need modification to account for pre-press trapping, dot gain and press characteristics of specific printing methods and environments. Under no circumstances should fonts, crops, dielines and content be substituted or modified in any way.

NOTE: PDF