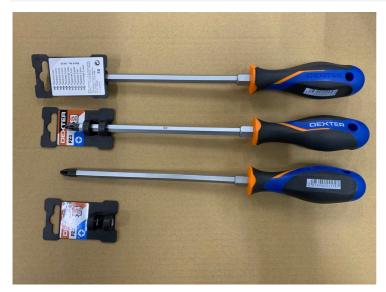

## Object

Technical data sheet of products

## Technical data

| Name product                               | DEXTER 2 - SCREWDRIVER<br>PZ3*200MM | Steel Use              | S2                            |
|--------------------------------------------|-------------------------------------|------------------------|-------------------------------|
| Type and Size                              | PZ3*200mm                           | Min Torqu              | e 19.5                        |
| Nett Weight in gram<br>(without packaging) | 192g                                | Hardness<br>Blade & Ti |                               |
| Size of product: Lxlxh<br>in centimetre    | 31.5cm*4cm                          | Material o<br>Handle   | f PP, TPR                     |
| Weight packaging                           | 5g                                  | Printing<br>Informatic | DEXTER logo / Size / Bar Code |
| Size packaging                             | 7.5cm*4cm                           |                        |                               |
|                                            |                                     |                        |                               |
|                                            |                                     |                        |                               |
|                                            |                                     |                        |                               |

## Photo