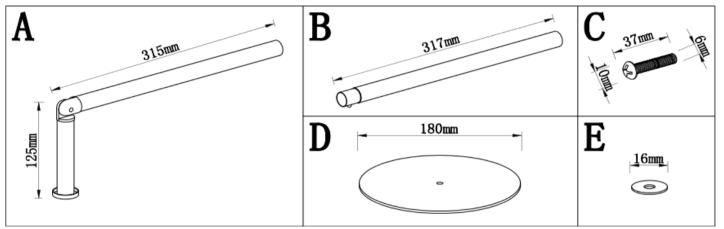

tolerance: +/-2mm measurement unit: mm

| Name                | Material |  |  |  |
|---------------------|----------|--|--|--|
| Α                   | Iron     |  |  |  |
| В                   | Iron     |  |  |  |
| С                   | Iron     |  |  |  |
| D                   | Iron     |  |  |  |
| Е                   | Iron     |  |  |  |
| product weight:775g |          |  |  |  |
| tolerance:10%       |          |  |  |  |