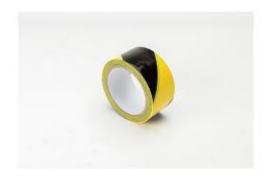

cessories included:  |                                            |                 |
| detailed it            |                                            |                 |
| Weight packaging       | $373g\pm20g$                               |                 |
| Size packaging         | 11.5cm $\pm$ 0.5cmx11.5cm $\pm$            |                 |
|                        | 0.5cmx5cm $\pm$ 0.5cm                      |                 |
|                        |                                            |                 |
|                        |                                            |                 |

Remark: The main technical features could be adjusted by supplier based on different kinds of products.

## Photo



SUPPLIER REF:CK015 Materials: PVC Weight: 370g±20g