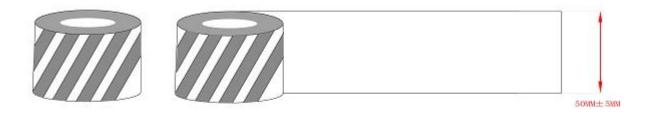

## **Technical data**

| Name product           | ADHESIV FOR GARAGE                         | Contain battery |
|------------------------|--------------------------------------------|-----------------|
| Power in Watt          |                                            | Weight of the   |
|                        |                                            | battery (gram)  |
| Nett Weight in gram    | 370g±20g                                   | Type of battery |
| (without batteries,    |                                            | (Li-ion /       |
| without packaging      |                                            | Alkalin,)       |
| Size of product: Lxlxh | $3300$ cm $\pm 10$ cmx $5$ cm $\pm 0.5$ cm |                 |
| in centimetre          |                                            |                 |
| Accessories included:  |                                            |                 |
| detailed it            |                                            |                 |
| Weight packaging       | $373g\pm20g$                               |                 |
| Size packaging         | 11.5cm $\pm$ 0.5cmx11.5cm $\pm$            |                 |
|                        | 0.5cmx5cm $\pm$ 0.5cm                      |                 |
|                        |                                            |                 |
|                        |                                            |                 |

## Photo

SUPPLIER REF:CK015 Materials: PVC Weight: 370g±20g