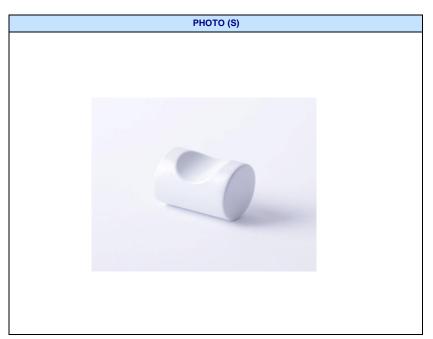

## GENERIC TECHNICAL SHEET

Revision date 7-Sep-18 Prepared by

vance HARDWARE MANUFACTURING C FOR All Bus, Inspection comp.

P 2/3

COMPOSITION

International Quality Dept.

All Bus, Inspection comp

| PRODUCT COMPOSITION DETAILS |                                                                         |           |                                       |                                        |                                                  |  |  |  |
|-----------------------------|-------------------------------------------------------------------------|-----------|---------------------------------------|----------------------------------------|--------------------------------------------------|--|--|--|
| Code                        | Type of elements                                                        | QTY       | Туре                                  | Material  Characteristics / dimensions | finishing                                        |  |  |  |
| 3276000457237               | K&P2019 INSPIRE,KNOB<br>SIMI,DIA.19.5MM,ZAMAK,MATT WHITE<br>PAINTED,1PC | 1         | zamak                                 | #B140,H-25MM,                          | matt white                                       |  |  |  |
|                             | PAINTED,1PC                                                             |           |                                       |                                        |                                                  |  |  |  |
|                             |                                                                         |           |                                       |                                        |                                                  |  |  |  |
|                             |                                                                         |           |                                       |                                        |                                                  |  |  |  |
|                             |                                                                         |           |                                       |                                        |                                                  |  |  |  |
|                             |                                                                         |           |                                       |                                        |                                                  |  |  |  |
|                             |                                                                         |           |                                       |                                        |                                                  |  |  |  |
|                             |                                                                         |           |                                       |                                        |                                                  |  |  |  |
|                             |                                                                         |           |                                       |                                        |                                                  |  |  |  |
|                             |                                                                         |           |                                       |                                        |                                                  |  |  |  |
|                             |                                                                         |           |                                       |                                        |                                                  |  |  |  |
|                             |                                                                         |           |                                       |                                        |                                                  |  |  |  |
|                             | Ехр                                                                     | loded vie | w / Numbered view (or photo           | )                                      | Maxi loads on the Tops, shelves and extractables |  |  |  |
|                             |                                                                         |           |                                       |                                        |                                                  |  |  |  |
|                             |                                                                         |           |                                       |                                        |                                                  |  |  |  |
|                             |                                                                         |           |                                       |                                        |                                                  |  |  |  |
|                             |                                                                         | 1         |                                       |                                        |                                                  |  |  |  |
|                             |                                                                         |           |                                       |                                        |                                                  |  |  |  |
|                             |                                                                         | -         |                                       |                                        |                                                  |  |  |  |
|                             |                                                                         |           |                                       |                                        |                                                  |  |  |  |
|                             |                                                                         |           |                                       |                                        |                                                  |  |  |  |
|                             |                                                                         |           |                                       |                                        |                                                  |  |  |  |
|                             |                                                                         |           |                                       |                                        |                                                  |  |  |  |
|                             |                                                                         | M         | Defects to be avoide                  | d / Defects potentially seen           |                                                  |  |  |  |
|                             |                                                                         |           |                                       |                                        |                                                  |  |  |  |
|                             |                                                                         |           |                                       |                                        |                                                  |  |  |  |
|                             |                                                                         |           | ILLU                                  | STRATIONS                              |                                                  |  |  |  |
|                             |                                                                         |           |                                       |                                        |                                                  |  |  |  |
|                             |                                                                         |           |                                       |                                        |                                                  |  |  |  |
|                             |                                                                         |           |                                       |                                        |                                                  |  |  |  |
|                             |                                                                         |           |                                       |                                        |                                                  |  |  |  |
|                             |                                                                         |           |                                       |                                        |                                                  |  |  |  |
|                             |                                                                         |           |                                       |                                        |                                                  |  |  |  |
|                             |                                                                         |           |                                       |                                        |                                                  |  |  |  |
|                             |                                                                         |           | · · · · · · · · · · · · · · · · · · · |                                        |                                                  |  |  |  |
|                             |                                                                         |           |                                       |                                        |                                                  |  |  |  |
|                             |                                                                         |           |                                       |                                        |                                                  |  |  |  |
|                             |                                                                         |           |                                       |                                        |                                                  |  |  |  |
|                             |                                                                         |           |                                       |                                        |                                                  |  |  |  |
|                             |                                                                         |           |                                       |                                        |                                                  |  |  |  |
|                             |                                                                         |           |                                       |                                        |                                                  |  |  |  |
|                             |                                                                         |           |                                       |                                        |                                                  |  |  |  |
|                             |                                                                         |           |                                       | <del></del>                            |                                                  |  |  |  |
|                             |                                                                         |           |                                       |                                        |                                                  |  |  |  |
|                             |                                                                         |           |                                       |                                        |                                                  |  |  |  |
|                             |                                                                         |           |                                       |                                        |                                                  |  |  |  |
|                             |                                                                         |           |                                       |                                        |                                                  |  |  |  |
|                             |                                                                         |           |                                       |                                        |                                                  |  |  |  |
|                             |                                                                         |           |                                       |                                        |                                                  |  |  |  |
|                             |                                                                         |           |                                       |                                        |                                                  |  |  |  |

## **GENERIC TECHNICAL SHEET**

Revision date Prepared by

FOR All Bus, Inspection comp.

P 3/3

Golden samples photos

International Quality Dept.